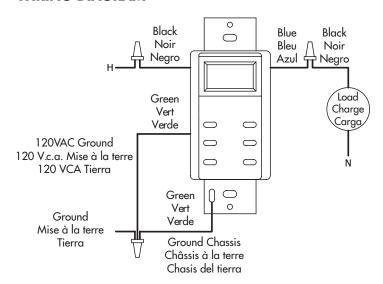

mory module. Supercapacitor provides 2 days of real time backup.
- Enhanced Switching: Inrush current limiting technology protects relay contacts for extended life with zero cross type switching.

### **SPECIFICATIONS**

Timing Accuracy: Line frequency.
 Input Voltage: 120VAC, 50/60Hz.
 Wire Size: #12AWG input/output.

• Operating Temperature:  $32^{\circ}$  to  $104^{\circ}$ F ( $0^{\circ}$  to  $40^{\circ}$ C).

### **CONTACT RATINGS**

• Resistive: 120VAC 15A.

Standard Ballast: 120VAC 10A.
LED/Electronic Ballast: 120VAC 8A.

Tungsten: 120VAC 8A.
 Pilot Duty: 120VAC 360VA.
 Motor: 120VAC 1/2HP.

| Project Info: | Туре:           |  |
|---------------|-----------------|--|
| Job Ref:      | Catalog Number: |  |
| Approvals:    | Date:           |  |













#### **WIRING DIAGRAM**



### **ORDERING INFO**

| CAT. NO. | UPC CODE | INPUT SUPPLY<br>(VAC) 50/60Hz | SWITCH TYPE | COLOR |
|----------|----------|-------------------------------|-------------|-------|
| SS705Z   | 14038    | 120                           | SPST        | White |





## SS705Z

# 7 Day SunSet Timer Astronomic Sunset/Sunrise In-Wall

### **APPLICATIONS**

- Outdoor security lighting.
- Interior lights for lived-in look.
- Fans or other motors.
- Appliances.

### **FEATURES**

- Scheduling: 10 ON & OFF pairs of set points for individual programs on each day of the week. 11 day groups speed programming. Minimum setting is 1 minute.
- Astronomic: Sunset and sunrise times are adjustable from 10°- 60°
   Northern or Southern latitudes. Can be individually offset +/- 1 -240 for earlier or later opera