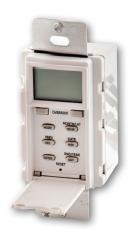

schedule retention with memory module. Supercapacitor provides 2 days of real time backup.
- Enhanced Switching: Inrush current limiting technology protects relay contacts for extended life with zero cross type switching.

### **SPECIFICATIONS**

Timing Accuracy: Line frequency.
 Input Voltage: 120VAC, 50/60Hz.
 Wire Size: #12AWG input/output.

• Operating Temperature:  $32^{\circ}$  to  $104^{\circ}$ F ( $0^{\circ}$  to  $40^{\circ}$ C).

### **CONTACT RATINGS**

• Resistive: 120VAC 15A.

Standard Ballast: 120VAC 10A.
LED/Electronic Ballast: 120VAC 8A.

Tungsten: 120VAC 8A.
 Pilot Duty: 120VAC 360VA.
 Motor: 120VAC 1/2HP.

| Project Info: | Туре:           |  |
|---------------|-----------------|--|
| Job Ref:      | Catalog Number: |  |
| Approvals:    | Date:           |  |













#### **WIRING DIAGRAM**



### **ORDERING INFO**

| CAT. NO. | UPC CODE | INPUT SUPPLY<br>(VAC) 50/60Hz | SWITCH TYPE | COLOR |
|----------|----------|-------------------------------|-------------|-------|
| SS705Z   | 14038    | 120                           | SPST        | White |





## SS705Z

# 7 Day SunSet Timer Astronomic Sunset/Sunrise In-Wall

### **APPLICATIONS**

- Outdoor security lighting.
- Interior lights for lived-in look.
- Fans or other motors.
- Appliances.

### **FEATURES**

- Scheduling: 10 ON & OFF pairs of set points for individual programs on each day of the week. 11 day groups speed programming. Minimum setting is 1 minute.
- Astronomic: Sunset and sunrise times are adjustable from 10°- 60°
   Northern or Southern latitudes. Can be individually offset +/- 1 -240