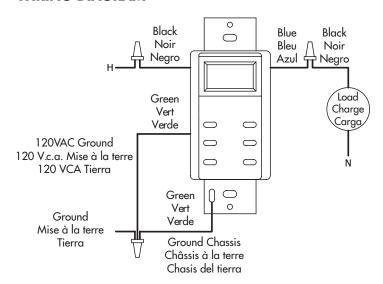

mory module. Supercapacitor provides 2 days of real time backup.
- Enhanced Switching: Inrush current limiting technology protects relay contacts for extended life with zero cross type switching.

### **SPECIFICATIONS**

Timing Accuracy: Line frequency.
 Input Voltage: 120VAC, 50/60Hz.
 Wire Size: #12AWG input/output.

• Operating Temperature:  $32^{\circ}$  to  $104^{\circ}$ F ( $0^{\circ}$  to  $40^{\circ}$ C).

### **CONTACT RATINGS**

• Resistive: 120VAC 15A.

Standard Ballast: 120VAC 10A.
LED/Electronic Ballast: 120VAC 8A.

Tungsten: 120VAC 8A.
 Pilot Duty: 120VAC 360VA.
 Motor: 120VAC 1/2HP.

| Project Info: | Туре:           |  |
|---------------|-----------------|--|
| Job Ref:      | Catalog Number: |  |
| Approvals:    | Date:           |  |













#### **WIRING DIAGRAM**



### **ORDERING INFO**

| CAT. NO. | UPC CODE | INPUT SUPPLY<br>(VAC) 50/60Hz | SWITCH TYPE | COLOR |
|----------|----------|-------------------------------|-------------|-------|
| SS705Z   | 14038    | 120                           | SPST        | White |