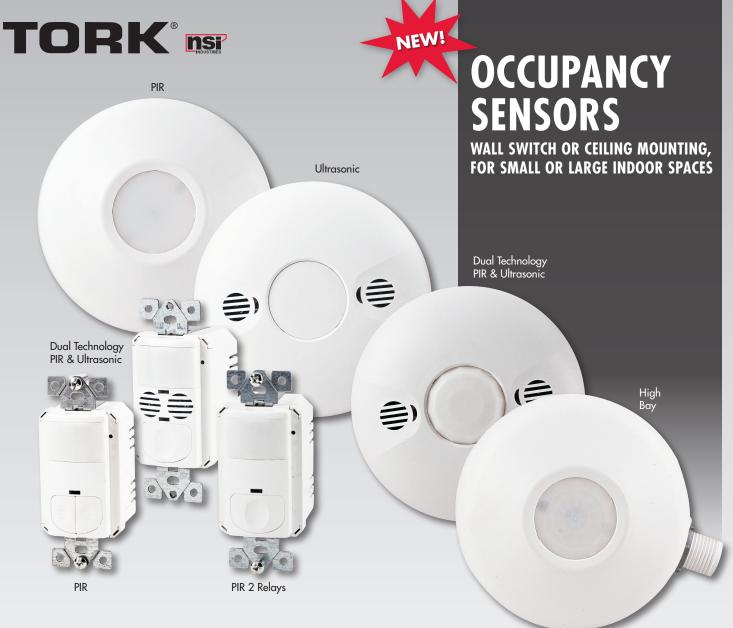

## **WOS SERIES**

WALL SWITCH DECORATOR STYLE OCCUPANCY SENSORS

### **APPLICATION:**

 Small spaces: offices, small conference rooms, breakrooms

### **FEATURES:**

- Commercial grade
- Rugged lens
- Captive button
- Programmable without dip switches
  - Automatic
  - Vacancy
  - Walk-through
  - Light sensor for daylighting control
- 120/230/277V input
- Listed for LED and electronic ballast
- Designs with and without a neutral

# **COS SERIES**

CEILING MOUNTING OCCUPANCY SENSORS

## **APPLICATION:**

• Large spaces: open offices areas, hallways, warehouses

### **FEATURES:**

- Programmable without dip switches
- Energy saving walk-through mode
- Flash warning option
- Pendant mounting option
- Dual Tech unit with selectable triggers
- Settings for large/small area coverage