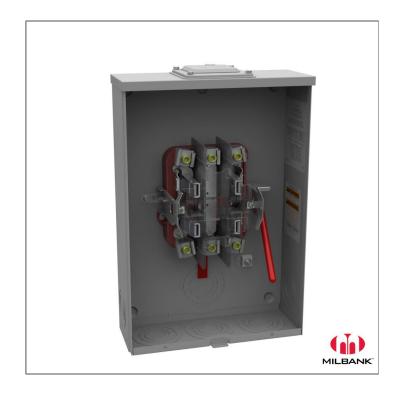

Catalog Number: U9801-RXL

Item Description: 200A 4T RL HD LVR OU

**UPC Code:** 784572143586

Brand Name: Milbank

Type: Ringless Meter Socket

Application: Meter Socket

Standard: UL Listed

Voltage Rating: 600 Volts Alternating Current

Amperage Rating: 200 Continuous Ampere

Phase: 1 Phase

Frequency Rating: 60 Hertz

Number Of Cutouts: 0

Cable Entry: Overhead and Underground

Terminal: Lay In Line Side and Lay in Load Side

Mounting: Surface Mount

**Enclosure:** Type 3R, G90 Galvanized Steel with

Powder Coat Finish

Additional Specifications: Number of Jaws:4 Terminal

Hub Opening and Closing Plates:Large Hub Opening Adapted to Small Closing

Plate

Hub Opening and Closing Plates:Large Hub Opening Adapted to Small Closing