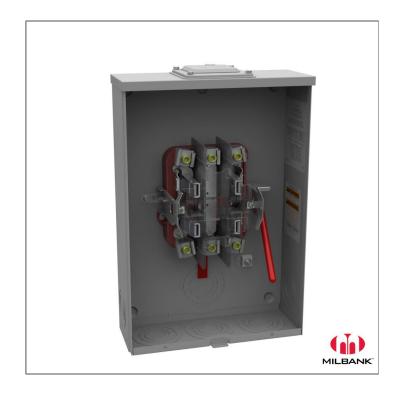

Plate

Catalog Number: U9801-RXL

Item Description: 200A 4T RL HD LVR OU

**UPC Code:** 784572143586

Brand Name: Milbank

Type: Ringless Meter Socket

Application: Meter Socket

Standard: UL Listed

Voltage Rating: 600 Volts Alternating Current

Amperage Rating: 200 Continuous Ampere

Phase: 1 Phase

Frequency Rating: 60 Hertz

Number Of Cutouts: 0

Cable Entry: Overhead and Underground

Terminal: Lay In Line Side and Lay in Load Side

Mounting: Surface Mount

**Enclosure:** Type 3R, G90 Galvanized Steel with

Powder Coat Finish

Additional Specifications: Number of Jaws:4 Terminal

Hub Opening and Closing Plates:Large Hub Opening Adapted to Small Closing