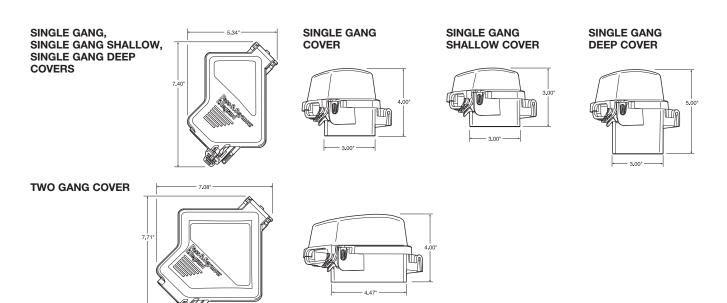

### DIMENSIONS

### TECHNICAL INFORMATION

| Catalog<br>Number                                    | Bottom<br>Color       | Top<br>Color                    | Device Plates Provided                                                                                                                                                                                                                                                                                                                                                                                                                                                                                                                                                                                                                                                                                                                                                                                                                                                                                                                                                                                                                                                                                                                                                                                                                                                                                                                                                                                                                                                                                                                                                                                                                                                                                                                                                                                                                                                                                                                                                                                                                                                                            | Plate<br>Width |  |
|------------------------------------------------------|-----------------------|---------------------------------|---------------------------------------------------------------------------------------------------------------------------------------------------------------------------------------------------------------------------------------------------------------------------------------------------------------------------------------------------------------------------------------------------------------------------------------------------------------------------------------------------------------------------------------------------------------------------------------------------------------------------------------------------------------------------------------------------------------------------------------------------------------------------------------------------------------------------------------------------------------------------------------------------------------------------------------------------------------------------------------------------------------------------------------------------------------------------------------------------------------------------------------------------------------------------------------------------------------------------------------------------------------------------------------------------------------------------------------------------------------------------------------------------------------------------------------------------------------------------------------------------------------------------------------------------------------------------------------------------------------------------------------------------------------------------------------------------------------------------------------------------------------------------------------------------------------------------------------------------------------------------------------------------------------------------------------------------------------------------------------------------------------------------------------------------------------------------------------------------|----------------|--|
| Single Gan                                           | g                     |                                 |                                                                                                                                                                                                                                                                                                                                                                                                                                                                                                                                                                                                                                                                                                                                                                                                                                                                                                                                                                                                                                                                                                                                                                                                                                                                                                                                                                                                                                                                                                                                                                                                                                                                                                                                                                                                                                                                                                                                                                                                                                                                                                   |                |  |
| WIUCED10GL<br>WIUCED10CL<br>WIUCED10WL               | Gray<br>Gray<br>White | Gray<br>Clear<br>White          |                                                                                                                                                                                                                                                                                                                                                                                                                                                                                                                                                                                                                                                                                                                                                                                                                                                                                                                                                                                                                                                                                                                                                                                                                                                                                                                                                                                                                                                                                                                                                                                                                                                                                                                                                                                                                                                                                                                                                                                                                                                                                                   | 2¾"            |  |
| Single Gang Shallow                                  |                       |                                 |                                                                                                                                                                                                                                                                                                                                                                                                                                                                                                                                                                                                                                                                                                                                                                                                                                                                                                                                                                                                                                                                                                                                                                                                                                                                                                                                                                                                                                                                                                                                                                                                                                                                                                                                                                                                                                                                                                                                                                                                                                                                                                   |                |  |
| WIUCED10SG<br>WIUCED10SC<br>WIUCED10SW<br>WIUCED10SB | Gray                  | Gray<br>Clear<br>White<br>Clear |                                                                                                                                                                                                                                                                                                                                                                                                                                                                                                                                                                                                                                                                                                                                                                                                                                                                                                                                                                                                                                                                                                                                                                                                                                                                                                                                                                                                                                                                                                                                                                                                                                                                                                                                                                                                                                                                                                                                                                                                                                                                                                   | 2¾"            |  |
| Single Gang Deep                                     |                       |                                 |                                                                                                                                                                                                                                                                                                                                                                                                                                                                                                                                                                                                                                                                                                                                                                                                                                                                                                                                                                                                                                                                                                                                                                                                                                                                                                                                                                                                                                                                                                                                                                                                                                                                                                                                                                                                                                                                                                                                                                                                                                                                                                   |                |  |
| WIUCED10DGL<br>WIUCED10DCL<br>WIUCED10DWL            | Gray<br>Gray<br>White | Gray<br>Clear<br>White          |                                                                                                                                                                                                                                                                                                                                                                                                                                                                                                                                                                                                                                                                                                                                                                                                                                                                                                                                                                                                                                                                                                                                                                                                                                                                                                                                                                                                                                                                                                                                                                                                                                                                                                                                                                                                                                                                                                                                                                                                                                                                                                   | 2¾"            |  |
| Two Gang                                             |                       |                                 |                                                                                                                                                                                                                                                                                                                                                                                                                                                                                                                                                                                                                                                                                                                                                                                                                                                                                                                                                                                                                                                                                                                                                                                                                                                                                                                                                                                                                                                                                                                                                                                                                                                                                                                                                                                                                                                                                                                                                                                                                                                                                                   |                |  |
| WIUCED20GL<br>WIUCED20CL<br>WIUCED20WL               | Gray<br>Gray<br>White | Gray<br>Clear<br>White          |                                                                                                                                                                                                                                                                                                                                                                                                                                                                                                                                                                                                                                                                                                                                                                                                                                                                                                                                                                                                                                                                                                                                                                                                                                                                                                                                                                                                                                                                                                                                                                                                                                                                                                                                                                                                                                                                                                                                                                                                                                                                                                   | 2"             |  |
| Extra Plate Kits                                     |                       |                                 |                                                                                                                                                                                                                                                                                                                                                                                                                                                                                                                                                                                                                                                                                                                                                                                                                                                                                                                                                                                                                                                                                                                                                                                                                                                                                                                                                                                                                                                                                                                                                                                                                                                                                                                                                                                                                                                                                                                                                                                                                                                                                                   |                |  |
| WIU10PK<br>WIU10PKW                                  | Gray<br>White         |                                 | Single Gang Plate Kit                                                                                                                                                                                                                                                                                                                                                                                                                                                                                                                                                                                                                                                                                                                                                                                                                                                                                                                                                                                                                                                                                                                                                                                                                                                                                                                                                                                                                                                                                                                                                                                                                                                                                                                                                                                                                                                                                                                                                                                                                                                                             | 2¾"            |  |
| WIU20PK<br>WIU20PKW                                  | Gray<br>White         |                                 | Two Gang  Image: Constraint of the second s | 2"             |  |