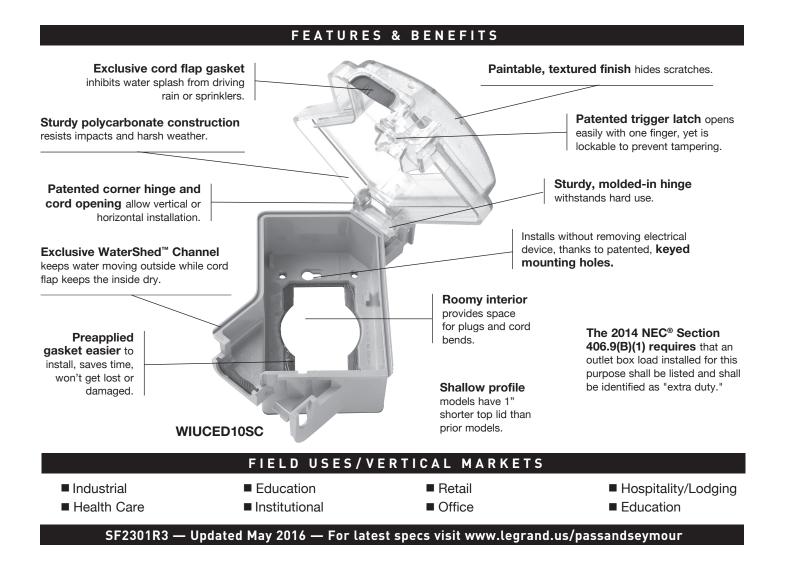

### Innovative design in addition to the latest NEC<sup>®</sup> requirements provides weather protection while-in-use.

Corner hinges allow versatile polycarbonate covers to be installed either vertically or horizontally. They provide generous interior room to accommodate bends in even the heaviest cords. They are lockable to prevent tampering, and deliver excellent weather resistance thanks to neoprene-blend gasketing, a cord flap seal and our exclusive WaterShed<sup>™</sup> channel.

### TECHNICAL INFORMATION

| Catalog<br>Number                                    | Bottom<br>Color       | Top<br>Color                    | Device Plates Provided                                                                                                                                                                                                                                                                                                                                                                                                                                                                                                                                                                                                                                                                                                                                                                                                                                                                                                                                                                                                                                                                                                                                                                                                                                                                                                                                                                                                                                                                                                                                                                                                                                                                                                                                                                                                                                                                                                                                                                                                                                                                            | Plate<br>Width |  |
|------------------------------------------------------|-----------------------|---------------------------------|---------------------------------------------------------------------------------------------------------------------------------------------------------------------------------------------------------------------------------------------------------------------------------------------------------------------------------------------------------------------------------------------------------------------------------------------------------------------------------------------------------------------------------------------------------------------------------------------------------------------------------------------------------------------------------------------------------------------------------------------------------------------------------------------------------------------------------------------------------------------------------------------------------------------------------------------------------------------------------------------------------------------------------------------------------------------------------------------------------------------------------------------------------------------------------------------------------------------------------------------------------------------------------------------------------------------------------------------------------------------------------------------------------------------------------------------------------------------------------------------------------------------------------------------------------------------------------------------------------------------------------------------------------------------------------------------------------------------------------------------------------------------------------------------------------------------------------------------------------------------------------------------------------------------------------------------------------------------------------------------------------------------------------------------------------------------------------------------------|----------------|--|
| Single Gan                                           | g                     |                                 |                                                                                                                                                                                                                                                                                                                                                                                                                                                                                                                                                                                                                                                                                                                                                                                                                                                                                                                                                                                                                                                                                                                                                                                                                                                                                                                                                                                                                                                                                                                                                                                                                                                                                                                                                                                                                                                                                                                                                                                                                                                                                                   |                |  |
| WIUCED10GL<br>WIUCED10CL<br>WIUCED10WL               | Gray<br>Gray<br>White | Gray<br>Clear<br>White          |                                                                                                                                                                                                                                                                                                                                                                                                                                                                                                                                                                                                                                                                                                                                                                                                                                                                                                                                                                                                                                                                                                                                                                                                                                                                                                                                                                                                                                                                                                                                                                                                                                                                                                                                                                                                                                                                                                                                                                                                                                                                                                   | 2¾"            |  |
| Single Gang Shallow                                  |                       |                                 |                                                                                                                                                                                                                                                                                                                                                                                                                                                                                                                                                                                                                                                                                                                                                                                                                                                                                                                                                                                                                                                                                                                                                                                                                                                                                                                                                                                                                                                                                                                                                                                                                                                                                                                                                                                                                                                                                                                                                                                                                                                                                                   |                |  |
| WIUCED10SG<br>WIUCED10SC<br>WIUCED10SW<br>WIUCED10SB | Gray                  | Gray<br>Clear<br>White<br>Clear |                                                                                                                                                                                                                                                                                                                                                                                                                                                                                                                                                                                                                                                                                                                                                                                                                                                                                                                                                                                                                                                                                                                                                                                                                                                                                                                                                                                                                                                                                                                                                                                                                                                                                                                                                                                                                                                                                                                                                                                                                                                                                                   | 2¾"            |  |
| Single Gang Deep                                     |                       |                                 |                                                                                                                                                                                                                                                                                                                                                                                                                                                                                                                                                                                                                                                                                                                                                                                                                                                                                                                                                                                                                                                                                                                                                                                                                                                                                                                                                                                                                                                                                                                                                                                                                                                                                                                                                                                                                                                                                                                                                                                                                                                                                                   |                |  |
| WIUCED10DGL<br>WIUCED10DCL<br>WIUCED10DWL            | Gray<br>Gray<br>White | Gray<br>Clear<br>White          |                                                                                                                                                                                                                                                                                                                                                                                                                                                                                                                                                                                                                                                                                                                                                                                                                                                                                                                                                                                                                                                                                                                                                                                                                                                                                                                                                                                                                                                                                                                                                                                                                                                                                                                                                                                                                                                                                                                                                                                                                                                                                                   | 2¾"            |  |
| Two Gang                                             |                       |                                 |                                                                                                                                                                                                                                                                                                                                                                                                                                                                                                                                                                                                                                                                                                                                                                                                                                                                                                                                                                                                                                                                                                                                                                                                                                                                                                                                                                                                                                                                                                                                                                                                                                                                                                                                                                                                                                                                                                                                                                                                                                                                                                   |                |  |
| WIUCED20GL<br>WIUCED20CL<br>WIUCED20WL               | Gray<br>Gray<br>White | Gray<br>Clear<br>White          |                                                                                                                                                                                                                                                                                                                                                                                                                                                                                                                                                                                                                                                                                                                                                                                                                                                                                                                                                                                                                                                                                                                                                                                                                                                                                                                                                                                                                                                                                                                                                                                                                                                                                                                                                                                                                                                                                                                                                                                                                                                                                                   | 2"             |  |
| Extra Plate Kits                                     |                       |                                 |                                                                                                                                                                                                                                                                                                                                                                                                                                                                                                                                                                                                                                                                                                                                                                                                                                                                                                                                                                                                                                                                                                                                                                                                                                                                                                                                                                                                                                                                                                                                                                                                                                                                                                                                                                                                                                                                                                                                                                                                                                                                                                   |                |  |
| WIU10PK<br>WIU10PKW                                  | Gray<br>White         |                                 | Single Gang Plate Kit                                                                                                                                                                                                                                                                                                                                                                                                                                                                                                                                                                                                                                                                                                                                                                                                                                                                                                                                                                                                                                                                                                                                                                                                                                                                                                                                                                                                                                                                                                                                                                                                                                                                                                                                                                                                                                                                                                                                                                                                                                                                             | 2¾"            |  |
| WIU20PK<br>WIU20PKW                                  | Gray<br>White         |                                 | Two Gang  Image: Constraint of the second s | 2"             |  |

Snap-in tools to See ch each c

Snap-in device plates require no tools to install and won't fall out. See chart for plates provided with each catalog number.

For more information on these and other P&S products refer to our Catalog or visit our web site.

### cULus Listed.

Covers conform to NEMA 3R. Complies with 2014 NEC® Section 406.9(B)(1).

### Materials

| Body                     | Polycarbonate       |
|--------------------------|---------------------|
| Cover                    | .125" Polycarbonate |
| Cover Finish             | Textured            |
| Screws                   | 302 Stainless Steel |
| Gasket<br>Neoprene Blend | Closed Cell Foam,   |
| Insert Plate             | Polycarbonate       |