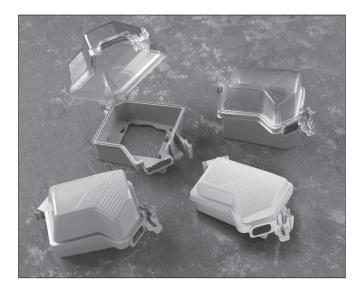

# WIUCED10L, WIUCED10S, WIUCED10DL, WIUCED20L

### Innovative design in addition to the latest NEC<sup>®</sup> requirements provides weather protection while-in-use.

Corner hinges allow versatile polycarbonate covers to be installed either vertically or horizontally. They provide generous interior room to accommodate bends in even the heaviest cords. They are lockable to prevent tampering, and deliver excellent weather resistance thanks to neoprene-blend gasketing, a cord flap seal and our exclusive WaterShed<sup>™</sup> channel.

# PASS & SEYMOUR<sup>®</sup> Extra Duty While-In-Use Covers Single, Shallow, Deep & Two Gang