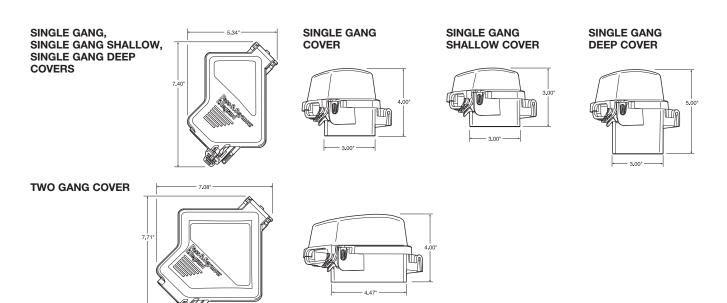

install and won't fall out. See chart for plates provided with each catalog number.

For more information on these and other P&S products refer to our Catalog or visit our web site.

**L**legrand<sup>®</sup>

### DIMENSIONS

### **3rd Party Compliance**

### cULus Listed.

Covers conform to NEMA 3R. Complies with 2014 NEC® Section 406.9(B)(1).

### Performance

Environmental

Waterproof

Extra-Duty

### Materials

| Body                     | Polycarbonate       |
|--------------------------|---------------------|
| Cover                    | .125" Polycarbonate |
| Cover Finish             | Textured            |
| Screws                   | 302 Stainless Steel |
| Gasket<br>Neoprene Blend | Closed Cell Foam,   |
| Insert Plate             | Polycarbonate       |

#### Warranty

1 Year



### ALSO AVAILABLE...

- Plug Load Control Solutions
- Watertight Plugs & Connectors
- Hospital Grade Devices
- Plugtail<sup>®</sup> Devices
- Surge Protective Devices
- Ground Connectivity Monitoring (GCM)
- Straight Blade
  Plugs & Connectors
- Turnlok<sup>®</sup>
  Locking Devices
- IEC 309 Industrial Products
- Flexcor<sup>®</sup> Wire Mesh Grips
- Configurable Solutions

# 

#### **Electrical Wiring Systems**

P.O. Box 4822 Syracuse, NY 13221-4822 Phone: 1.800.776.4035 www.legrand.us/passandseymour

570 Applewood Crescent Vaughan, Ontario L4K 4B4 Phone:905.738.9195 www.legrand.ca