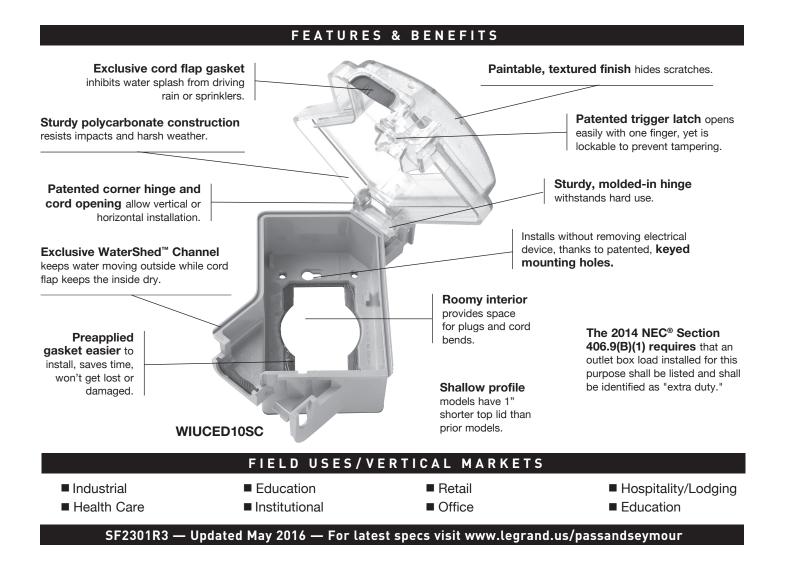

### Innovative design in addition to the latest NEC<sup>®</sup> requirements provides weather protection while-in-use.

Corner hinges allow versatile polycarbonate covers to be installed either vertically or horizontally. They provide generous interior room to accommodate bends in even the heaviest cords. They are lockable to prevent tampering, and deliver excellent weather resistance thanks to neoprene-blend gasketing, a cord flap seal and our exclusive WaterShed<sup>™</sup> channel.