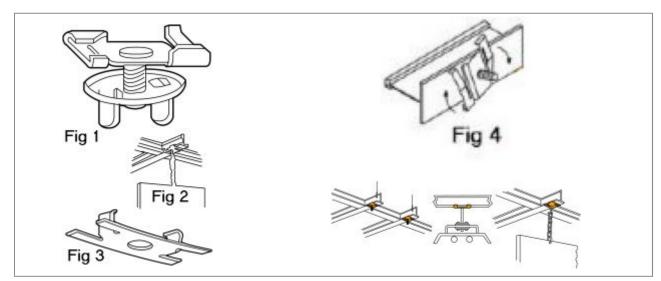

## **More Information**

| Catalog ;No. | Fig<br>No. | Stud<br>Length | Description    | Static Load<br>Limit | Std Box<br>Qty |
|--------------|------------|----------------|----------------|----------------------|----------------|
| 4G9          | 1          | 5/8"           | For 9/16" tee  | 40                   | 100            |
| 4G16         | 1          | 5/8"           | For 15/16" tee | 50                   | 100            |
| 4G1615       | 1          | 1-1/2"         | For 15/16" tee | 50                   | 100            |
| 4G162        | 1          | 2"             | For 15/16" tee | 50                   | 100            |
| 4G163        | 1          | 3"             | For 15/16" tee | 50                   | 100            |
|              |            |                |                |                      |                |

#### CADDY® "Twist On" Fixture Support

| 4WN    | 1 | -              | 1/4"-20 thread impression washer wing nut | *   | 100 |
|--------|---|----------------|-------------------------------------------|-----|-----|
| 4G16H  | 2 | Sign<br>Hanger | For 15/16" tee                            | 40  | 100 |
| 4TGS** | 3 | 1/4" Spacer    | For recess T-grid system                  | N/A | 100 |