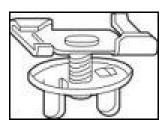

# ERICO

CADDY® "Twist On" Fixture Support

ERICO offers the CADDY "Twist On" Fixture Support.

#### **Features**

- Supports electrical fixtures from acoustical tee bar 9/16", 15/16" or 1-1/2" wide
- 1/4"-20 stud 5/8", 1-1/2", 2" or 3" long
- Washer-Wing Nut (4WN) included
- No installation tools required

## **Applications**

For supporting electrical fixtures from acoustical tee bar.

## **More Information**

| Catalog ;No. | Fig<br>No. | Stud<br>Length | Description    | Static Load<br>Limit | Std Box<br>Qty |
|--------------|------------|----------------|----------------|----------------------|----------------|
| 4G9          | 1          | 5/8"           | For 9/16" tee  | 40                   | 100            |
| 4G16         | 1          | 5/8"           | For 15/16" tee | 50                   | 100            |
| 4G1615       | 1          | 1-1/2"         | For 15/16" tee | 50                   | 100            |
| 4G162        | 1          | 2"             | For 15/16" tee | 50                   | 100            |
| 4G163        | 1          | 3"             | For 15/16" tee | 50                   | 100            |
|              |            |                |                |                      |                |