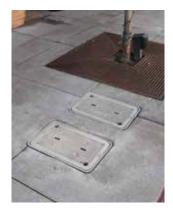

#### VARIETY OF SIZES

Round and rectangle Enclosures in many sizes and depths

SLIP RESISTANT TEXTURE

and flush lid designs, allow installation in designated walkways

### **CUSTOMIZABLE**

- · Color choices of green, grey and purple
- · Material is easy to modify in the field with a simple hole saw

**MOUSEHOLES** 

ready-to-cut as needed