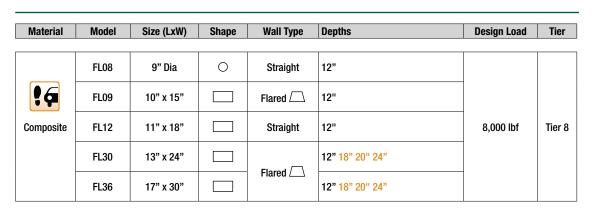

#### VARIETY OF SIZES

Round and rectangle Enclosures in many sizes and depths

SLIP RESISTANT TEXTURE

and flush lid designs, allow installation in designated walkways