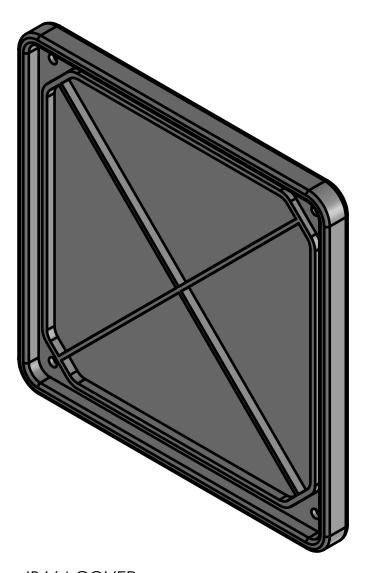

JB664 COVER

## PLASTIC/RUBBER SIZES

|                                                                                                                                                                                                                                                                             | 1          |                                                                                                        |                                        |                                                  |                         |
|-----------------------------------------------------------------------------------------------------------------------------------------------------------------------------------------------------------------------------------------------------------------------------|------------|--------------------------------------------------------------------------------------------------------|----------------------------------------|--------------------------------------------------|-------------------------|
| SIZES SHOWN ARE FOR REFERENCE<br>3D MODEL IS TO BE USED FOR<br>MANUFACTURING / VERIFICATION                                                                                                                                                                                 |            |                                                                                                        |                                        |                                                  |                         |
|                                                                                                                                                                                                                                                                             |            | ALL CHANGES MUST BE APPROVED AND RECORDED BY ENGINEERING                                               |                                        |                                                  |                         |
| UNIT: INCHES UNLESS<br>DUAL DIMENSION: INCH [METRIC]                                                                                                                                                                                                                        | PROJECTION | IPEX Technologies Inc.                                                                                 |                                        |                                                  |                         |
| THIS DRAWING AND ALL TECHNICAL INFORMATION APPEARING HEREON ARE PROPERTY OF IPEX TECHNOLOGIES INC. AND MUST BE KEPT IN CONFIDENCE BY THE RECIPIENT. THE SAME MAY NOT BE USED OR REPRODUCED EITHER IN WHOLE OR IN PART WITHOUT THE EXPRESS CONSENT OF IPEX TECHNOLOGIES INC. |            | JB664 6"x6"x4" PVC JUNCTION BOX KRALOY                                                                 |                                        |                                                  |                         |
|                                                                                                                                                                                                                                                                             |            | PAPER SIZE<br>ANSI B                                                                                   | NAME                                   | DATE                                             | SCALE: NA               |
| PART APPEARANCE:                                                                                                                                                                                                                                                            | COLOR:     | DRAWN                                                                                                  |                                        |                                                  | MAT'L:                  |
| SURFACE FINISHES: (UNLESS OTHERWISE NOTED) INSIDE:                                                                                                                                                                                                                          |            | APP'D                                                                                                  |                                        |                                                  |                         |
|                                                                                                                                                                                                                                                                             |            | DIMENSIONS ARE IN INCHES TOLERANCES<br>(UNLESS OTHERWISE SPECIFIED)<br>FRACTIONAL ±1/32<br>X X + 0.015 |                                        | ARE SUDMENSIONS  ARE SUDMIN AS ##y ye##          | PRODUCT CODE:<br>078246 |
| OUTSIDE:<br>OTHER:                                                                                                                                                                                                                                                          |            |                                                                                                        | ± 0.015<br>± 0.010<br>± 0.005<br>± 1.0 | REFERENCE DIMENSIONS<br>ARE SHOWN WITH REF. NOTE | PROJECT No.             |
| FILENAME:                                                                                                                                                                                                                                                                   | FOLDER:    |                                                                                                        |                                        |                                                  |                         |
|                                                                                                                                                                                                                                                                             |            |                                                                                                        |                                        |                                                  |                         |