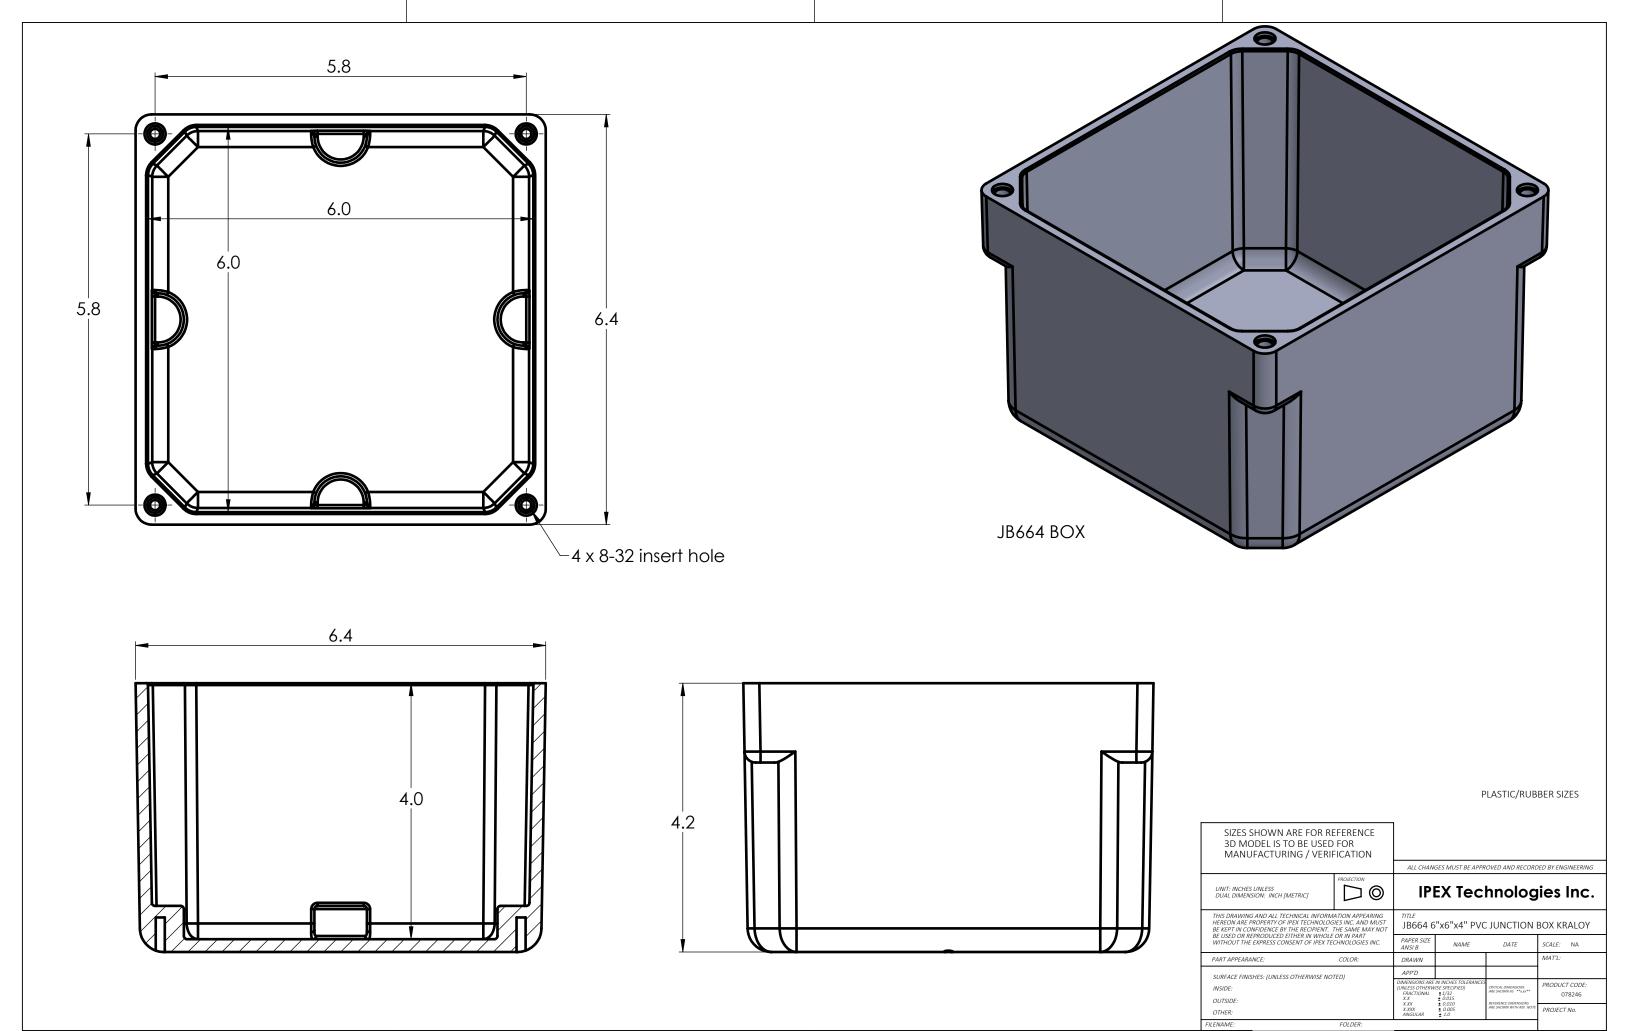

JB664 COVER

## PLASTIC/RUBBER SIZES

|                                                                                                                                                                                                                                                                             | 1          |                                                                                                        |                                        |                                                  |                         |
|-----------------------------------------------------------------------------------------------------------------------------------------------------------------------------------------------------------------------------------------------------------------------------|------------|--------------------------------------------------------------------------------------------------------|----------------------------------------|--------------------------------------------------|-------------------------|
| SIZES SHOWN ARE FOR REFERENCE<br>3D MODEL IS TO BE USED FOR<br>MANUFACTURING / VERIFICATION                                                                                                                                                                                 |            |                                                                                                        |                                        |                                                  |                         |
|                                                                                                                                                                                                                                                                             |            | ALL CHANGES MUST BE APPROVED AND RECORDED BY ENGINEERING                                               |                                        |                                                  |                         |
| UNIT: INCHES UNLESS<br>DUAL DIMENSION: INCH [METRIC]                                                                                                                                                                                                                        | PROJECTION | IPEX Technologies Inc.                                                                                 |                                        |                                                  |                         |
| THIS DRAWING AND ALL TECHNICAL INFORMATION APPEARING HEREON ARE PROPERTY OF IPEX TECHNOLOGIES INC. AND MUST BE KEPT IN CONFIDENCE BY THE RECIPIENT. THE SAME MAY NOT BE USED OR REPRODUCED EITHER IN WHOLE OR IN PART WITHOUT THE EXPRESS CONSENT OF IPEX TECHNOLOGIES INC. |            | JB664 6"x6"x4" PVC JUNCTION BOX KRALOY                                                                 |                                        |                                                  |                         |
|                                                                                                                                                                                                                                                                             |            | PAPER SIZE<br>ANSI B                                                                                   | NAME                                   | DATE                                             | SCALE: NA               |
| PART APPEARANCE:                                                                                                                                                                                                                                                            | COLOR:     | DRAWN                                                                                                  |                                        |                                                  | MAT'L:                  |
| SURFACE FINISHES: (UNLESS OTHERWISE NOTED) INSIDE:                                                                                                                                                                                                                          |            | APP'D                                                                                                  |                                        |                                                  |                         |
|                                                                                                                                                                                                                                                                             |            | DIMENSIONS ARE IN INCHES TOLERANCES<br>(UNLESS OTHERWISE SPECIFIED)<br>FRACTIONAL ±1/32<br>X X + 0.015 |                                        | ARE SUDMENSIONS  ARE SUDMIN AS ##y ye##          | PRODUCT CODE:<br>078246 |
| OUTSIDE:<br>OTHER:                                                                                                                                                                                                                                                          |            |                                                                                                        | ± 0.015<br>± 0.010<br>± 0.005<br>± 1.0 | REFERENCE DIMENSIONS<br>ARE SHOWN WITH REF. NOTE | PROJECT No.             |
| FILENAME:                                                                                                                                                                                                                                                                   | FOLDER:    |                                                                                                        |                                        |                                                  |                         |
|                                                                                                                                                                                                                                                                             |            |                                                                                                        |                                        |                                                  |                         |