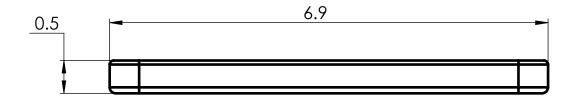

JB664 COVER

## PLASTIC/RUBBER SIZES

|                                                                                                                                                                                                                                                                             | 1          |                                                                                                        |                                        |                                                  |                         |
|-----------------------------------------------------------------------------------------------------------------------------------------------------------------------------------------------------------------------------------------------------------------------------|------------|--------------------------------------------------------------------------------------------------------|----------------------------------------|--------------------------------------------------|-------------------------|
| SIZES SHOWN ARE FOR REFERENCE<br>3D MODEL IS TO BE USED FOR<br>MANUFACTURING / VERIFICATION                                                                                                                                                                                 |            |                                                                                                        |                                        |                                                  |                         |
|                                                                                                                                                                                                                                                                             |            | ALL CHANGES MUST BE APPROVED AND RECORDED BY ENGINEERING                                               |                                        |                                                  |                         |
| UNIT: INCHES UNLESS<br>DUAL DIMENSION: INCH [METRIC]                                                                                                                                                                                                                        | PROJECTION | IPEX Technologies Inc.                                                                                 |                                        |                                                  |                         |
| THIS DRAWING AND ALL TECHNICAL INFORMATION APPEARING HEREON ARE PROPERTY OF IPEX TECHNOLOGIES INC. AND MUST BE KEPT IN CONFIDENCE BY THE RECIPIENT. THE SAME MAY NOT BE USED OR REPRODUCED EITHER IN WHOLE OR IN PART WITHOUT THE EXPRESS CONSENT OF IPEX TECHNOLOGIES INC. |            | JB664 6"x6"x4" PVC JUNCTION BOX KRALOY                                                                 |                                        |                                                  |                         |
|                                                                                                                                                                                                                                                                             |            | PAPER SIZE<br>ANSI B                                                                                   | NAME                                   | DATE                                             | SCALE: NA               |
| PART APPEARANCE:                                                                                                                                                                                                                                                            | COLOR:     | DRAWN                                                                                                  |                                        |                                                  | MAT'L:                  |
| SURFACE FINISHES: (UNLESS OTHERWISE NOTED) INSIDE:                                                                                                                                                                                                                          |            | APP'D                                                                                                  |                                        |                                                  |                         |
|                                                                                                                                                                                                                                                                             |            | DIMENSIONS ARE IN INCHES TOLERANCES<br>(UNLESS OTHERWISE SPECIFIED)<br>FRACTIONAL ±1/32<br>X X + 0.015 |                                        | ARE SUDMENSIONS  ARE SUDMIN AS ##y ye##          | PRODUCT CODE:<br>078246 |
| OUTSIDE:<br>OTHER:                                                                                                                                                                                                                                                          |            |                                                                                                        | ± 0.015<br>± 0.010<br>± 0.005<br>± 1.0 | REFERENCE DIMENSIONS<br>ARE SHOWN WITH REF. NOTE | PROJECT No.             |
| FILENAME:                                                                                                                                                                                                                                                                   | FOLDER:    |                                                                                                        |                                        |                                                  |                         |
|                                                                                                                                                                                                                                                                             |            |                                                                                                        |                                        |                                                  |                         |