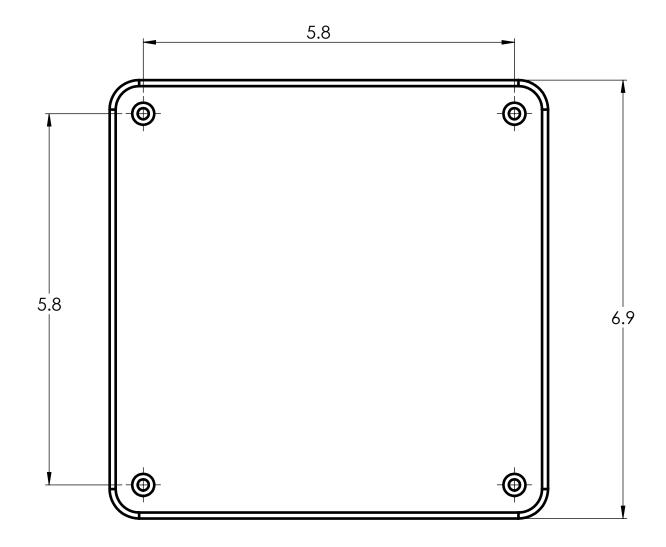

JB664 COVER

## PLASTIC/RUBBER SIZES

|                                                                                                                                                                                                                                                                             | 1          |                                                                                                        |                                        |                                                  |                         |
|-----------------------------------------------------------------------------------------------------------------------------------------------------------------------------------------------------------------------------------------------------------------------------|------------|--------------------------------------------------------------------------------------------------------|----------------------------------------|--------------------------------------------------|-------------------------|
| SIZES SHOWN ARE FOR REFERENCE<br>3D MODEL IS TO BE USED FOR<br>MANUFACTURING / VERIFICATION                                                                                                                                                                                 |            |                                                                                                        |                                        |                                                  |                         |
|                                                                                                                                                                                                                                                                             |            | ALL CHANGES MUST BE APPROVED AND RECORDED BY ENGINEERING                                               |                                        |                                                  |                         |
| UNIT: INCHES UNLESS<br>DUAL DIMENSION: INCH [METRIC]                                                                                                                                                                                                                        | PROJECTION | IPEX Technologies Inc.                                                                                 |                                        |                                                  |                         |
| THIS DRAWING AND ALL TECHNICAL INFORMATION APPEARING HEREON ARE PROPERTY OF IPEX TECHNOLOGIES INC. AND MUST BE KEPT IN CONFIDENCE BY THE RECIPIENT. THE SAME MAY NOT BE USED OR REPRODUCED EITHER IN WHOLE OR IN PART WITHOUT THE EXPRESS CONSENT OF IPEX TECHNOLOGIES INC. |            | JB664 6"x6"x4" PVC JUNCTION BOX KRALOY                                                                 |                                        |                                                  |                         |
|                                                                                                                                                                                                                                                                             |            | PAPER SIZE<br>ANSI B                                                                                   | NAME                                   | DATE                                             | SCALE: NA               |
| PART APPEARANCE:                                                                                                                                                                                                                                                            | COLOR:     | DRAWN                                                                                                  |                                        |                                                  | MAT'L:                  |
| SURFACE FINISHES: (UNLESS OTHERWISE NOTED) INSIDE:                                                                                                                                                                                                                          |            | APP'D                                                                                                  |                                        |                                                  |                         |
|                                                                                                                                                                                                                                                                             |            | DIMENSIONS ARE IN INCHES TOLERANCES<br>(UNLESS OTHERWISE SPECIFIED)<br>FRACTIONAL ±1/32<br>X X + 0.015 |                                        | ARE SUDMENSIONS  ARE SUDMIN AS ##y ye##          | PRODUCT CODE:<br>078246 |
| OUTSIDE:<br>OTHER:                                                                                                                                                                                                                                                          |            |                                                                                                        | ± 0.015<br>± 0.010<br>± 0.005<br>± 1.0 | REFERENCE DIMENSIONS<br>ARE SHOWN WITH REF. NOTE | PROJECT No.             |
| FILENAME:                                                                                                                                                                                                                                                                   | FOLDER:    |                                                                                                        |                                        |                                                  |                         |
|                                                                                                                                                                                                                                                                             |            |                                                                                                        |                                        |                                                  |                         |