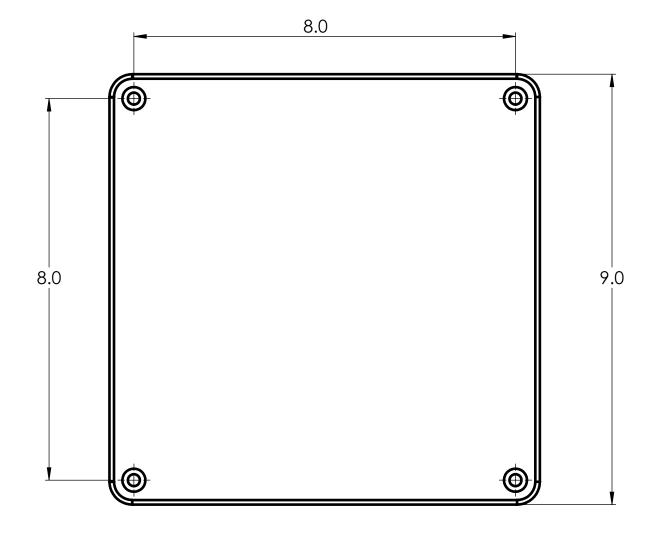

## PLASTIC/RUBBER SIZES

| SIZES SHOWN ARE FOR REFERENCE<br>3D MODEL IS TO BE USED FOR<br>MANUFACTURING / VERIFICATION                                                                                                                                                                                 |              |                                                                                                                      |         |                                                                        |                         |
|-----------------------------------------------------------------------------------------------------------------------------------------------------------------------------------------------------------------------------------------------------------------------------|--------------|----------------------------------------------------------------------------------------------------------------------|---------|------------------------------------------------------------------------|-------------------------|
|                                                                                                                                                                                                                                                                             |              | ALL CHANGES MUST BE APPROVED AND RECORDED BY ENGINEERING                                                             |         |                                                                        |                         |
| UNIT: INCHES UNLESS<br>DUAL DIMENSION: INCH [METRIC]                                                                                                                                                                                                                        | PROJECTION O | IPEX Technologies Inc.                                                                                               |         |                                                                        |                         |
| THIS DRAWING AND ALL TECHNICAL INFORMATION APPEARING HEREON ARE PROPERTY OF IPEX TECHNOLOGIES INC. AND MUST BE KEPT IN COMFIDENCE BY THE RECIPIENT. THE SAME MAY NOT BE USED OR REPRODUCED EITHER IN WHOLE OR IN PART WITHOUT THE EXPRESS CONSENT OF IPEX TECHNOLOGIES INC. |              | JB884 8"x8"x4" PVC JUNCTION BOX KRALOY                                                                               |         |                                                                        |                         |
|                                                                                                                                                                                                                                                                             |              | PAPER SIZE<br>ANSI B                                                                                                 | NAME    | DATE                                                                   | SCALE: NA               |
| PART APPEARANCE:                                                                                                                                                                                                                                                            | COLOR:       | DRAWN                                                                                                                |         |                                                                        | MAT'L:                  |
| SURFACE FINISHES: (UNLESS OTHERWISE NOTED) INSIDE: OUTSIDE: OTHER:                                                                                                                                                                                                          |              | APP'D                                                                                                                |         |                                                                        |                         |
|                                                                                                                                                                                                                                                                             |              | DIMENSIONS ARE IN INCHES TOLERAI<br>(UNLESS OTHERWISE SPECIFIED)<br>FRACTIONAL \$1/32<br>X.X \$0.015<br>X.XX \$0.010 |         | CES  CRITICAL DIMENSIONS  ARE SHOWN AS ***xxx***  REFERENCE DIMENSIONS | PRODUCT CODE:<br>078248 |
|                                                                                                                                                                                                                                                                             |              | X.XXX ± 0.005<br>ANGULAR ± 1.0                                                                                       | ± 0.005 | ARE SHOWN WITH REF. NOTE                                               | PROJECT No.             |
| FILENAME:                                                                                                                                                                                                                                                                   |              |                                                                                                                      |         |                                                                        |                         |
|                                                                                                                                                                                                                                                                             |              |                                                                                                                      |         |                                                                        |                         |