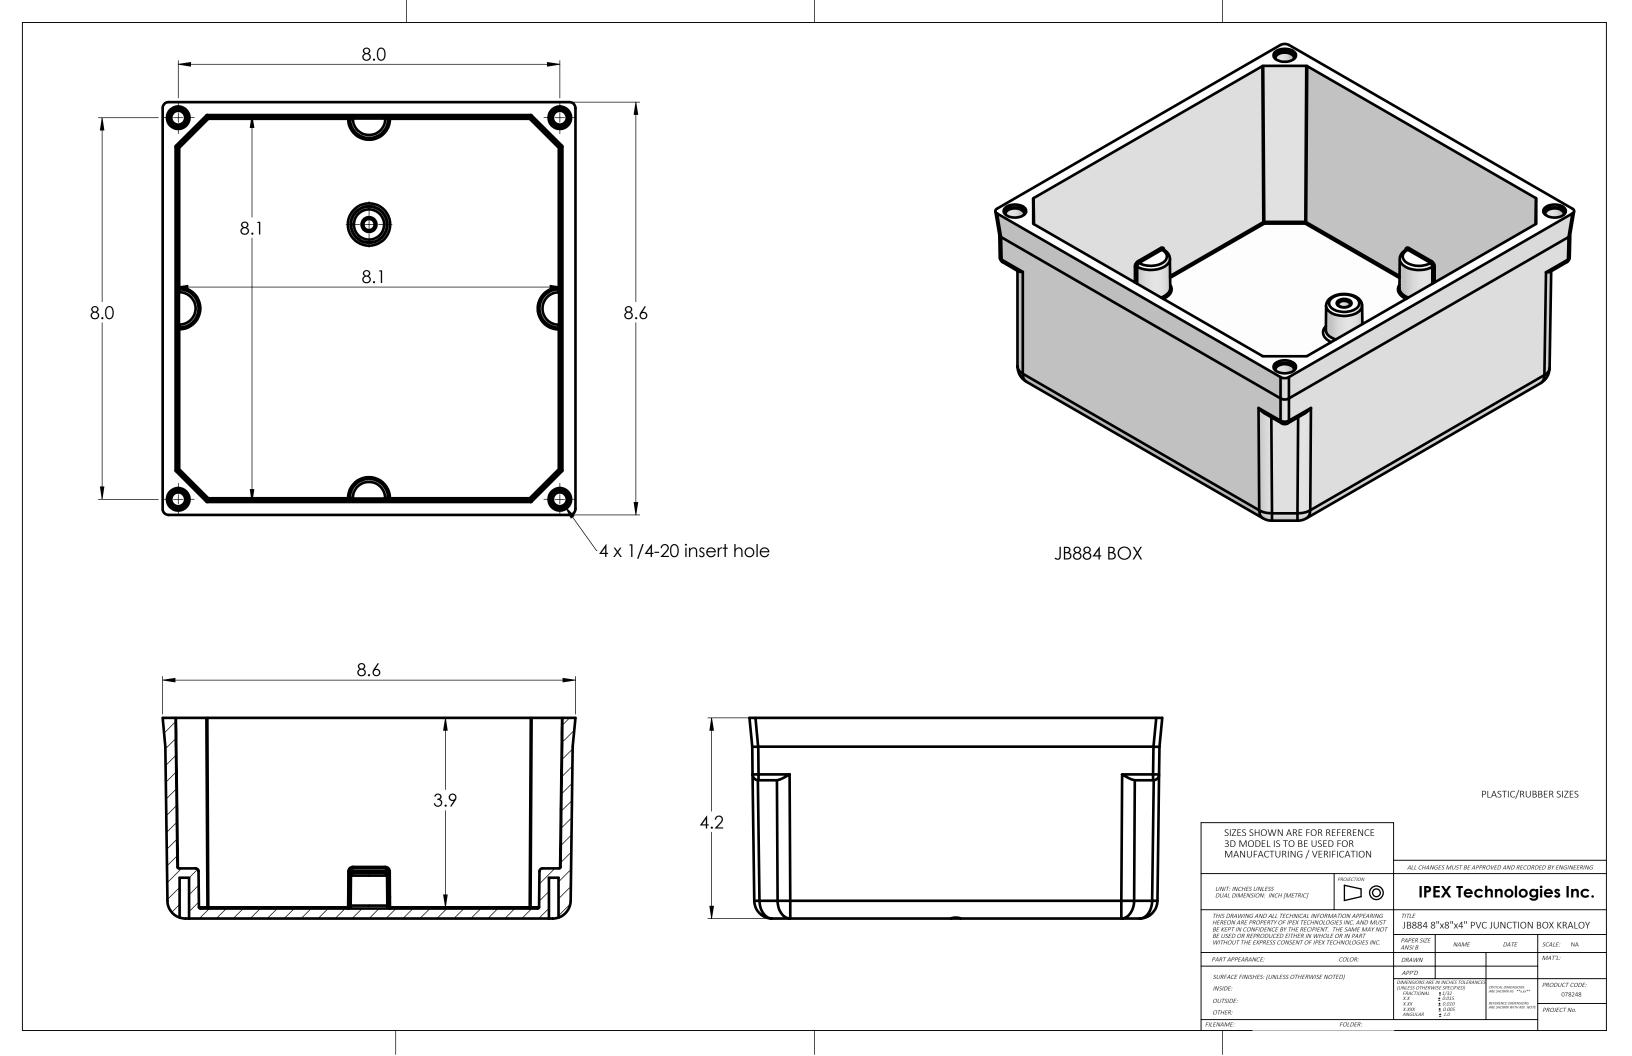

## PLASTIC/RUBBER SIZES

| SIZES SHOWN ARE FOR REFERENCE<br>3D MODEL IS TO BE USED FOR<br>MANUFACTURING / VERIFICATION                                                                                                                                                                                 |              |                                                                                                                      |         |                                                                        |                         |
|-----------------------------------------------------------------------------------------------------------------------------------------------------------------------------------------------------------------------------------------------------------------------------|--------------|----------------------------------------------------------------------------------------------------------------------|---------|------------------------------------------------------------------------|-------------------------|
|                                                                                                                                                                                                                                                                             |              | ALL CHANGES MUST BE APPROVED AND RECORDED BY ENGINEERING                                                             |         |                                                                        |                         |
| UNIT: INCHES UNLESS<br>DUAL DIMENSION: INCH [METRIC]                                                                                                                                                                                                                        | PROJECTION O | IPEX Technologies Inc.                                                                                               |         |                                                                        |                         |
| THIS DRAWING AND ALL TECHNICAL INFORMATION APPEARING HEREON ARE PROPERTY OF IPEX TECHNOLOGIES INC. AND MUST BE KEPT IN COMFIDENCE BY THE RECIPIENT. THE SAME MAY NOT BE USED OR REPRODUCED EITHER IN WHOLE OR IN PART WITHOUT THE EXPRESS CONSENT OF IPEX TECHNOLOGIES INC. |              | JB884 8"x8"x4" PVC JUNCTION BOX KRALOY                                                                               |         |                                                                        |                         |
|                                                                                                                                                                                                                                                                             |              | PAPER SIZE<br>ANSI B                                                                                                 | NAME    | DATE                                                                   | SCALE: NA               |
| PART APPEARANCE:                                                                                                                                                                                                                                                            | COLOR:       | DRAWN                                                                                                                |         |                                                                        | MAT'L:                  |
| SURFACE FINISHES: (UNLESS OTHERWISE NOTED) INSIDE: OUTSIDE: OTHER:                                                                                                                                                                                                          |              | APP'D                                                                                                                |         |                                                                        |                         |
|                                                                                                                                                                                                                                                                             |              | DIMENSIONS ARE IN INCHES TOLERAI<br>(UNLESS OTHERWISE SPECIFIED)<br>FRACTIONAL \$1/32<br>X.X \$0.015<br>X.XX \$0.010 |         | CES  CRITICAL DIMENSIONS  ARE SHOWN AS ***xxx***  REFERENCE DIMENSIONS | PRODUCT CODE:<br>078248 |
|                                                                                                                                                                                                                                                                             |              | X.XXX ± 0.005<br>ANGULAR ± 1.0                                                                                       | ± 0.005 | ARE SHOWN WITH REF. NOTE                                               | PROJECT No.             |
| FILENAME:                                                                                                                                                                                                                                                                   |              |                                                                                                                      |         |                                                                        |                         |
|                                                                                                                                                                                                                                                                             |              |                                                                                                                      |         |                                                                        |                         |