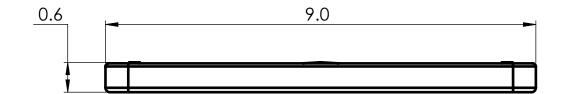

## PLASTIC/RUBBER SIZES

| SIZES SHOWN ARE FOR REFERENCE<br>3D MODEL IS TO BE USED FOR<br>MANUFACTURING / VERIFICATION                                                                                                                                                                                 |              |                                                                                                                      |         |                                                                        |                         |
|-----------------------------------------------------------------------------------------------------------------------------------------------------------------------------------------------------------------------------------------------------------------------------|--------------|----------------------------------------------------------------------------------------------------------------------|---------|------------------------------------------------------------------------|-------------------------|
|                                                                                                                                                                                                                                                                             |              | ALL CHANGES MUST BE APPROVED AND RECORDED BY ENGINEERING                                                             |         |                                                                        |                         |
| UNIT: INCHES UNLESS<br>DUAL DIMENSION: INCH [METRIC]                                                                                                                                                                                                                        | PROJECTION O | IPEX Technologies Inc.                                                                                               |         |                                                                        |                         |
| THIS DRAWING AND ALL TECHNICAL INFORMATION APPEARING HEREON ARE PROPERTY OF IPEX TECHNOLOGIES INC. AND MUST BE KEPT IN COMFIDENCE BY THE RECIPIENT. THE SAME MAY NOT BE USED OR REPRODUCED EITHER IN WHOLE OR IN PART WITHOUT THE EXPRESS CONSENT OF IPEX TECHNOLOGIES INC. |              | JB884 8"x8"x4" PVC JUNCTION BOX KRALOY                                                                               |         |                                                                        |                         |
|                                                                                                                                                                                                                                                                             |              | PAPER SIZE<br>ANSI B                                                                                                 | NAME    | DATE                                                                   | SCALE: NA               |
| PART APPEARANCE:                                                                                                                                                                                                                                                            | COLOR:       | DRAWN                                                                                                                |         |                                                                        | MAT'L:                  |
| SURFACE FINISHES: (UNLESS OTHERWISE NOTED) INSIDE: OUTSIDE: OTHER:                                                                                                                                                                                                          |              | APP'D                                                                                                                |         |                                                                        |                         |
|                                                                                                                                                                                                                                                                             |              | DIMENSIONS ARE IN INCHES TOLERAI<br>(UNLESS OTHERWISE SPECIFIED)<br>FRACTIONAL \$1/32<br>X.X \$0.015<br>X.XX \$0.010 |         | CES  CRITICAL DIMENSIONS  ARE SHOWN AS ***xxx***  REFERENCE DIMENSIONS | PRODUCT CODE:<br>078248 |
|                                                                                                                                                                                                                                                                             |              | X.XXX ± 0.005<br>ANGULAR ± 1.0                                                                                       | ± 0.005 | ARE SHOWN WITH REF. NOTE                                               | PROJECT No.             |
| FILENAME:                                                                                                                                                                                                                                                                   |              |                                                                                                                      |         |                                                                        |                         |
|                                                                                                                                                                                                                                                                             |              |                                                                                                                      |         |                                                                        |                         |