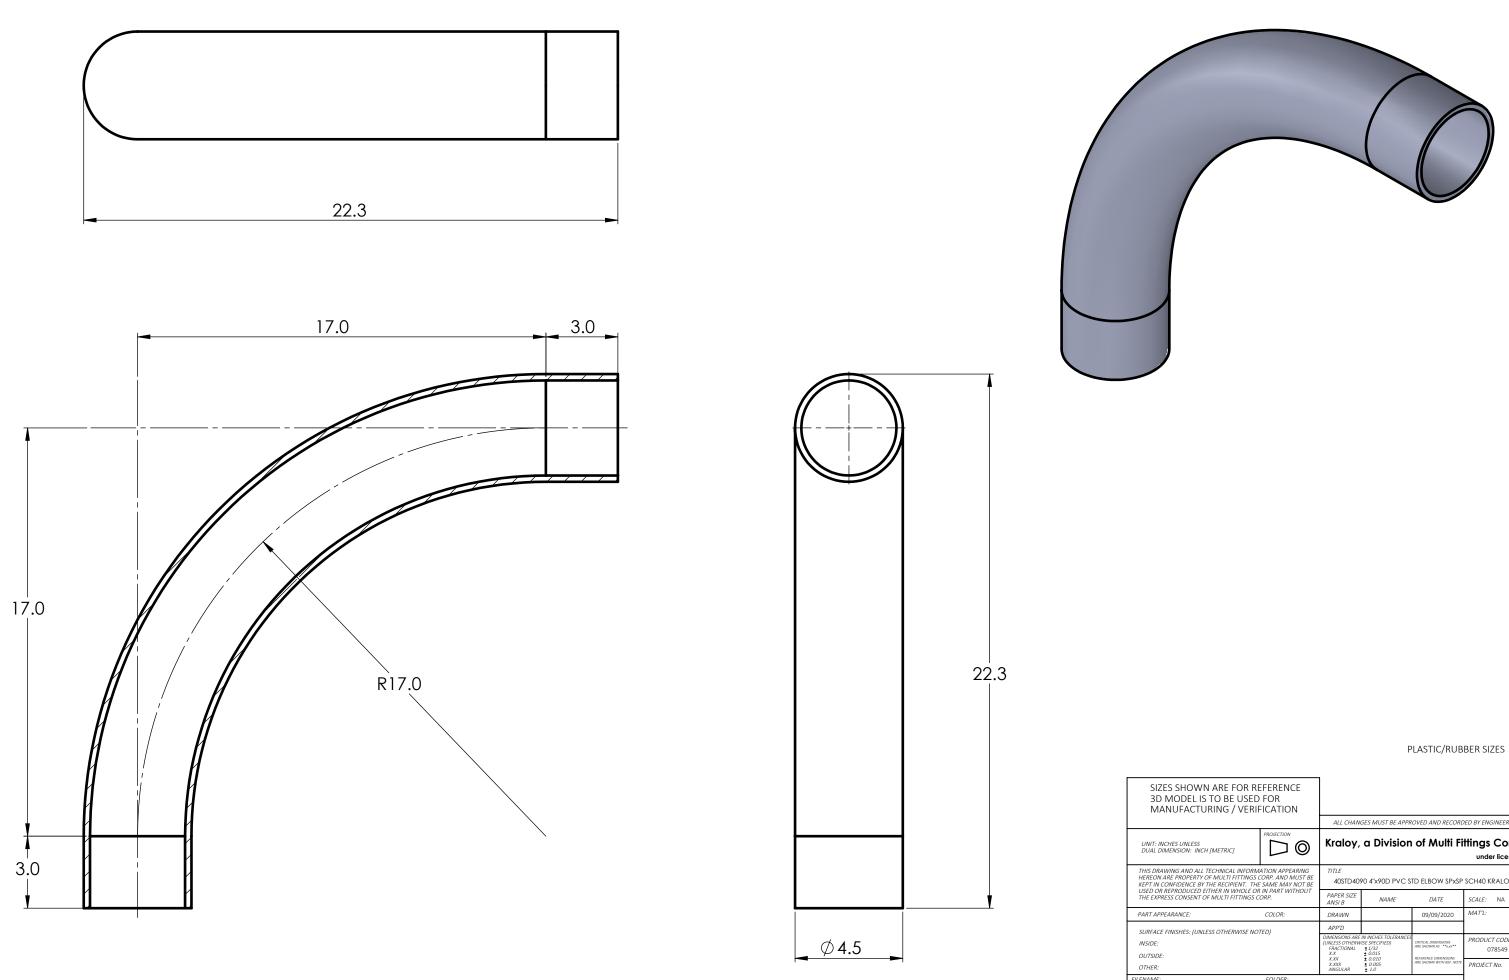

| SIZES SHOWN ARE FOR REFERENCE<br>3D MODEL IS TO BE USED FOR<br>MANUFACTURING / VERIFICATION                                                                                                                                                                                         |        | ALL CHAN                                                      | GES MUST BE APPR                                                                             | OVED AND RECORD                                                                                  | DED BY ENGINEERING      |
|-------------------------------------------------------------------------------------------------------------------------------------------------------------------------------------------------------------------------------------------------------------------------------------|--------|---------------------------------------------------------------|----------------------------------------------------------------------------------------------|--------------------------------------------------------------------------------------------------|-------------------------|
| UNIT: INCHES UNLESS<br>DUAL DIMENSION: INCH [METRIC]                                                                                                                                                                                                                                |        | Kraloy, a Division of Multi Fittings Corp.                    |                                                                                              |                                                                                                  |                         |
| THIS DRAWING AND ALL TECHNICAL INFORMATION APPEARING<br>HEREON ARE PROPERTY OF MULTI FITTINGS CORP. AND MUST BE<br>KEPT IN CONFIDENCE BY THE RECIPIENT. THE SAME MAY NOT BE<br>USED OR REPRODUCED EITHER IN WHOLE OR IN PART WITHOUT<br>THE EXPRESS CONSENT OF MULTI FITTINGS CORP. |        | TITLE<br>40STD4090 4"x90D PVC STD ELBOW SPxSP SCH40 KRALOY    |                                                                                              |                                                                                                  |                         |
|                                                                                                                                                                                                                                                                                     |        | PAPER SIZE<br>ANSI B                                          | NAME                                                                                         | DATE                                                                                             | SCALE: NA               |
| PART APPEARANCE:                                                                                                                                                                                                                                                                    | COLOR: | DRAWN                                                         |                                                                                              | 09/09/2020                                                                                       | MAT'L:                  |
| SURFACE FINISHES: (UNLESS OTHERWISE NOTED)<br>INSIDE:<br>OUTSIDE:<br>OTHER:                                                                                                                                                                                                         |        | APP'D                                                         |                                                                                              |                                                                                                  |                         |
|                                                                                                                                                                                                                                                                                     |        | DIMENSIONS ARE<br>(UNLESS OTHERW<br>FRACTIONAL<br>X.X<br>X XX | N INCHES TOLERANCES<br>SE SPECIFIED)<br>\$1/32<br>\$ 0.015<br>\$ 0.010<br>\$ 0.005<br>\$ 1.0 | CRITICAL DIMENSIONS<br>ARE SHOWN AS **x.xx**<br>REFERENCE DIMENSIONS<br>ARE SHOWN WITH REF. NOTE | PRODUCT CODE:<br>078549 |
|                                                                                                                                                                                                                                                                                     |        | X.XXX ±                                                       |                                                                                              |                                                                                                  | PROJECT No.             |
| FILENAME:                                                                                                                                                                                                                                                                           |        |                                                               |                                                                                              |                                                                                                  |                         |