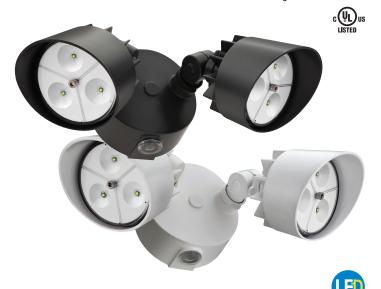

#### INTENDED USE

Provides maintenance-free illumination for outdoor applications. Ideal illumination for walkways, yards, patios, play areas and driveways creating an inviting exterior space as well as providing safety and security.

#### CONSTRUCTION

Two tool-free adjustable heads allow for easy aiming up/down or side to side. Rugged cast aluminum, corrosion-resistant housing in bronze or white. Clear acrylic lenses are fully gasketed to keep out moisture, dirt and buqs.

# Dusk-to-Dawn LED Floodlight 2 Adjustable Heads

High Performance LED

Example: OFLR 6LC 120 P BZ

**ORDERINGINFORMATION** For shortest lead times, configure products using **bolded options**.

|        | OFLR           | 6LC                | 120                                     | P                        |                       |
|--------|----------------|--------------------|-----------------------------------------|--------------------------|-----------------------|
| Series |                | No. of Heads       | Ballast/Voltage                         | Features                 | Finish                |
| OFLR   | LED Floodlight | <b>6LC</b> 2 heads | 120 120V residential electronic ballast | P Dusk-to-dawn photocell | BZ Bronze<br>WH White |