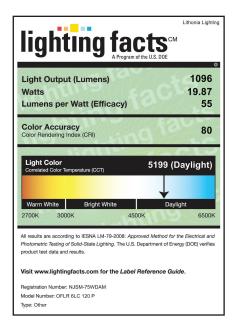

Each head contains (3) 5000K\* high performance LEDs which maintain 1,096 lumen output at 50,000 hour life. LED driver is 120V and operates at 60Hz.

Dusk-to-dawn photocell automatically turns light on at dusk and off at dawn for convenience and energy savings.