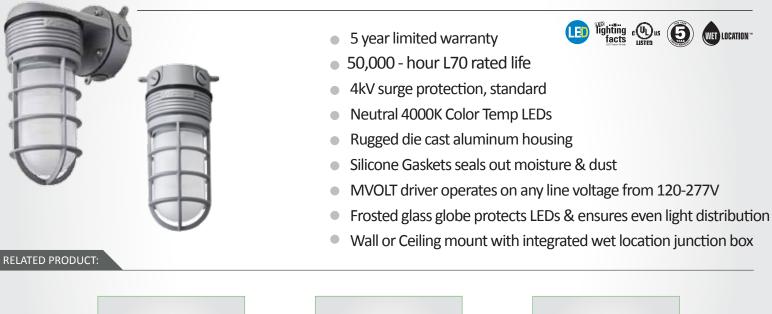

## **LED VAPOR TIGHT - OLVT SERIES**

The LED Vapor Tight is an energy-efficient solution for environments where some protection from dust and moisture and larger objects is required. Sturdy cast cage protects globe from damage. Ideal for factories, warehouses or simply to bring style to retail, hospitality and residential locations.

| MODEL NO.         | OLVTCM                | OLVTWM                |  |
|-------------------|-----------------------|-----------------------|--|
| REPLACES          | 100-150W Incandescent | 100-150W Incandescent |  |
| INPUT WATTS       | 15                    | 15                    |  |
| DELIVERED LUMENS  | 600                   | 600                   |  |
| LUMENS PER WATT   | 39                    | 39                    |  |
| CRI               | 74                    | 74                    |  |
| LIGHT COLOR (CCT) | 4000K                 | 4000K                 |  |
| VOLTAGE           | 120V - 277V           | 120V - 277V           |  |
| WARRANTY          | 5 years               | 5 years               |  |