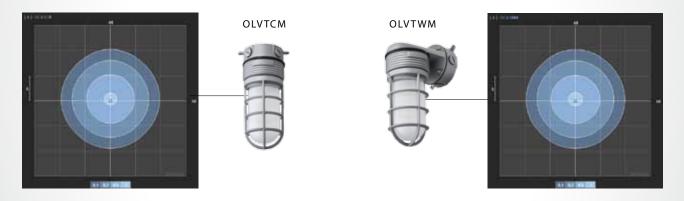

| MODEL NO.         | OLVTCM                | OLVTWM                |  |
|-------------------|-----------------------|-----------------------|--|
| REPLACES          | 100-150W Incandescent | 100-150W Incandescent |  |
| INPUT WATTS       | 15                    | 15                    |  |
| DELIVERED LUMENS  | 600                   | 600                   |  |
| LUMENS PER WATT   | 39                    | 39                    |  |
| CRI               | 74                    | 74                    |  |
| LIGHT COLOR (CCT) | 4000K                 | 4000K                 |  |
| VOLTAGE           | 120V - 277V           | 120V - 277V           |  |
| WARRANTY          | 5 years               | 5 years               |  |

#### Iso-Illuminance Contours

ORDERING INFO:

Example: OLVT

| SERIES           | COLOR TEMPERATURE | VOLTAGE                  | FINISH       |
|------------------|-------------------|--------------------------|--------------|
| OLVTCM<br>OLVTWM | (blank) 4000k     | (blank) MVOLT(120V-277V) | (Blank) Gray |