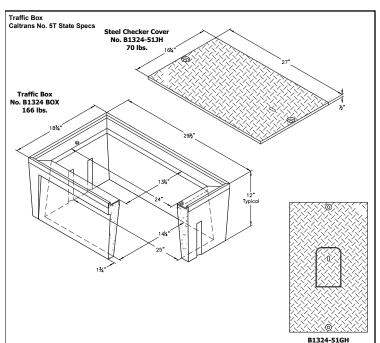

## TRAFFIC UTILITY & TRAFFIC VALVE BOXES

B1324-31GR

A high density reinforced concrete box with non-settling shoulders positioned to maintain grade and facilitate back filling. Hex-Head Rats are included with Ray Approximate dimensions and weight shown

| Oldcastle<br>Ordering<br>Code | Item      | Approx.<br>Shipping<br>Weight | Description                                                             |  |
|-------------------------------|-----------|-------------------------------|-------------------------------------------------------------------------|--|
| B1324B0X                      | BOX       | 166 lbs.                      | B1324 Utility Box (13¼" x 24") H/20 Loading w/ Bolts — 16 per<br>pallet |  |
| B1324-51JH                    | COVER     | 70 lbs.                       | Steel Checker Plate, H/20, Bolt Down                                    |  |
| B1324-51JHG                   | COVER     | 142 lbs.                      | Galvanized Steel Checker Plate, H/20, Bolt Down (black in color)        |  |
| B1324-51GH                    | COVER     | 72 lbs.                       | Steel Checker Plate, H/20 with 5" x 8" Reading Lid (silver in color)    |  |
| B1324x12                      | EXTENSION | 163 lbs.                      | 12" Reinforced Concrete H/20 Loading – 16 per pallet                    |  |
| B30SL                         | SLAB      | 52 lbs.                       | Reinforced Concrete (16" x 28")                                         |  |
|                               |           |                               | Galvanizing available on all steel covers.                              |  |