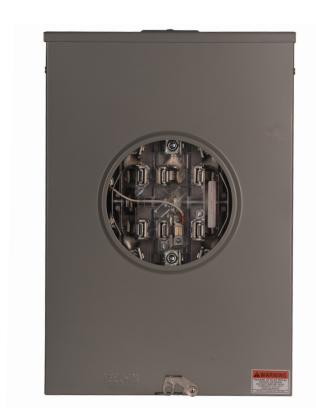

#### **General Description**

Meter Socket, Commercial, 200A, Three-phase, 600V, Hub cover plate, Seven-jaws, Lever bypass

#### **Product Specifications**

Package: 6.000 x 20.500 x 14.000 in. Package Weight: 24.000 lbs.

· Certification: UL Listed

· Catalog Notes: Austin Energy approved

• 200A

Lever bypass

Three-phase

• Type: Commercial

• 600V

Seven-jaws

Number of Sockets: 1

• Hub Type: Hub cover plate