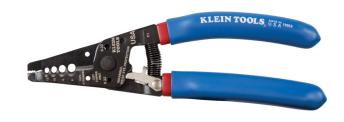

## Klein-Kurve® Wire Stripper/Cutter

This Klein-Kurve Wire Stripper/Cutter is designed to cut, strip and loop a wide range of stranded copper wires. Precision shear-type blades produce a clean cut. Screw shearing holes cleanly shear 6-32 and 8-32 screws. For use on 6-12 AWG stranded wire.

## **Specifications**

| Application:     | Wire Stripping and Cutting | Material:       | Steel          |
|------------------|----------------------------|-----------------|----------------|
| Strips and Cuts: | 6-12 AWG Stranded          | Screw Shearing: | 6-32, 8-32     |
| Overall Length:  | 7.5" (19.1 cm)             | Handle Color:   | Blue/Red       |
| Handle Finish:   | Double Dipped              | Weight:         | 5.4 oz (154 g) |