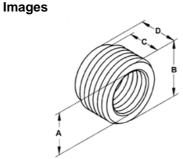

# Steel

Download Photo Image Dow Dimension A in Inches: 5/8 Dimension B in Inches: 7/8 Dimension C in Inches: 7/16 Dimension D in Inches: 9/16

Download Dimensional Image