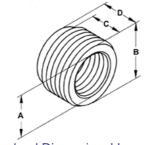

# **Images**

Download Photo Image Download Dimensional Image

Dimension A in Inches: 5/8
Dimension B in Inches: 1-1/8
Dimension C in Inches: 7/16
Dimension D in Inches: 5/8