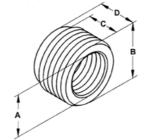

## **Product Information**

Material: Malleable Iron Finish: Zinc electro-plate

**Certifications & Codes:** 

UNSPSC: 39121312

Download Photo Image Download Dimensional Image

Dimension A in Inches: 2-5/16 Dimension B in Inches: 3-1/2 Dimension C in Inches: 1-1/8 Dimension D in Inches: 1-3/8