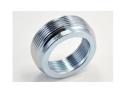

## **Images**

**Application** 

Used to reduce the size of internal female threads. 1/2" thru 2" steel, 2 1/2" thru 4" malleable iron.

Catalog ID: 1179

**UPC Number:** 781747011794

Description: Bushing, Reducing, Malleable Iron, Size 3 - 2

1/2 Inch

**Application:** Used to reduce the size of internal female threads. 1/2" thru 2" steel, 2 1/2" thru 4" malleable iron.