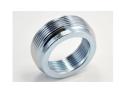

### **Images**

Download Dimensional Image

Download Photo Image Download Photo Image 2-15/16 Dimension A in Inches: 4 Dimension C in Inches: 1-1/8 Dimension D in Inches: 1-3/8

### **Product Information**

Material: Malleable Iron Finish: Zinc electro-plate

**Certifications & Codes:** 

UNSPSC: 39121312

Catalog ID: 1182

**UPC Number:** 781747011824

**Description:** Bushing, Reducing, Malleable Iron, Size 3 1/2