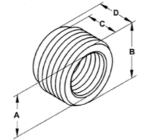

### **Images**

Download Dimensional Image

Download Photo Image Download Photo Image 2-15/16 Dimension A in Inches: 4 Dimension C in Inches: 1-1/8 Dimension D in Inches: 1-3/8