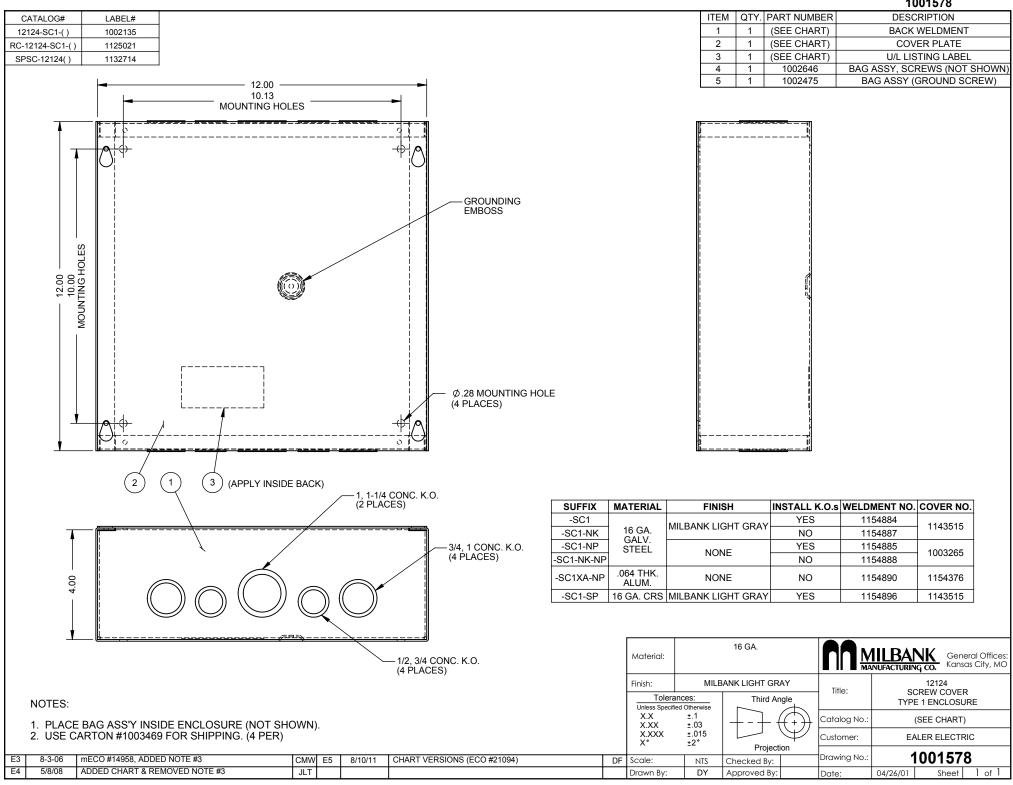

Catalog Number: Item Description: UPC Code:

12124-SC1-NK N1 SCREW COVER ENCL NK 784572101159

| Brand Name:                    | Milbank                                        |
|--------------------------------|------------------------------------------------|
| Туре:                          | Screw Cover                                    |
| Special Features:              | Cover Secured with Plated Screws               |
| Application:                   | Enclosure for Mounting Electrical<br>Equipment |
| Standard:                      | UL Listed                                      |
|                                |                                                |
| Number Of Outlet:              | 0                                              |
| Number Of Outlet:<br>Material: | 0<br>Steel with Powder Coat Finish             |
|                                |                                                |
| Material:                      | Steel with Powder Coat Finish                  |

## 

Catalog Number: Item Description: UPC Code:

12124-SC1-NK N1 SCREW COVER ENCL NK 784572101159

| Brand Name:                    | Milbank                                        |
|--------------------------------|------------------------------------------------|
| Туре:                          | Screw Cover                                    |
| Special Features:              | Cover Secured with Plated Screws               |
| Application:                   | Enclosure for Mounting Electrical<br>Equipment |
| Standard:                      | UL Listed                                      |
|                                |                                                |
| Number Of Outlet:              | 0                                              |
| Number Of Outlet:<br>Material: | 0<br>Steel with Powder Coat Finish             |
|                                |                                                |
| Material:                      | Steel with Powder Coat Finish                  |