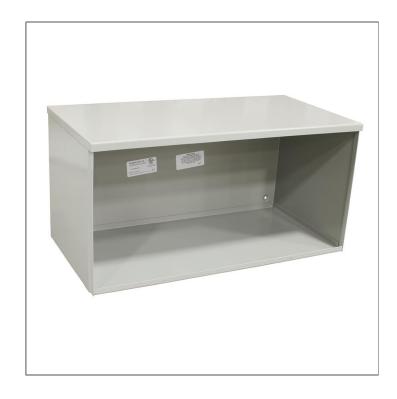

Application: Wireway

Standard: UL Listed, Type 3R

Cover Type: Screw Cover

Outdoor Enclosure Enclosure:

Nominal Cross Section: 12x12

Straight Section

Material:

72

Length:

Steel with Powder Coat Finish

Finish: ANSI 61 Gray

Knockouts: False

Catalog Number: 121272-GSC3R-NK

Item Description: N3R SCREW CVR GUTTER NK

784572101524

Brand Name: Milbank

Nominal Cross Section: 12x12

Straight Section

Material:

72

Length:

Steel with Powder Coat Finish

Finish: ANSI 61 Gray

Knockouts: False