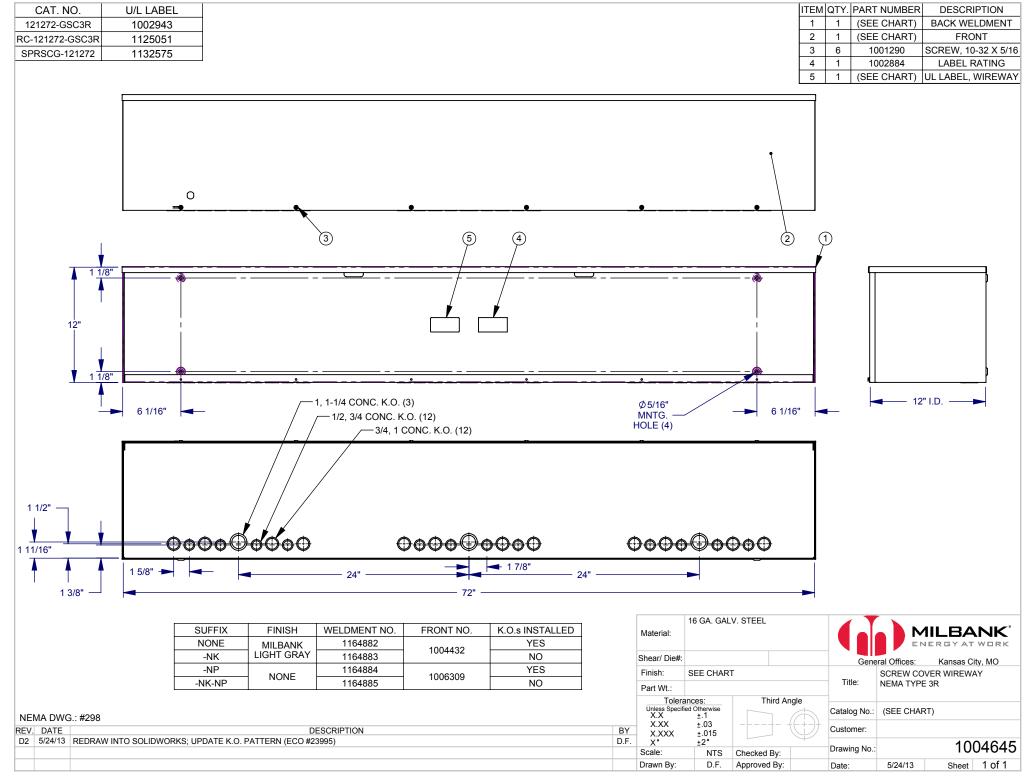

Catalog Number: 121272-GSC3R-NK

Item Description: N3R SCREW CVR GUTTER NK

784572101524

Brand Name: Milbank

Type: Wiring Trough

Special Features: Key Locking Cylinder Latch Provision,

Sealing Eye Lance

**UPC Code:** 

Application: Wireway

Standard: UL Listed, Type 3R

Cover Type: Screw Cover

Outdoor Enclosure Enclosure:

Nominal Cross Section: 12x12

Straight Section

Material:

72

Length:

Steel with Powder Coat Finish

Finish: ANSI 61 Gray

Knockouts: False

Catalog Number: 121272-GSC3R-NK

Item Description: N3R SCREW CVR GUTTER NK

784572101524

Brand Name: Milbank

Type: Wiring Trough

Special Features: Key Locking Cylinder Latch Provision,

Sealing Eye Lance

**UPC Code:** 

Application: Wireway

Standard: UL Listed, Type 3R

Cover Type: Screw Cover

Outdoor Enclosure Enclosure:

Nominal Cross Section: 12x12

Straight Section

Material:

72

Length:

Steel with Powder Coat Finish

Finish: ANSI 61 Gray

Knockouts: False