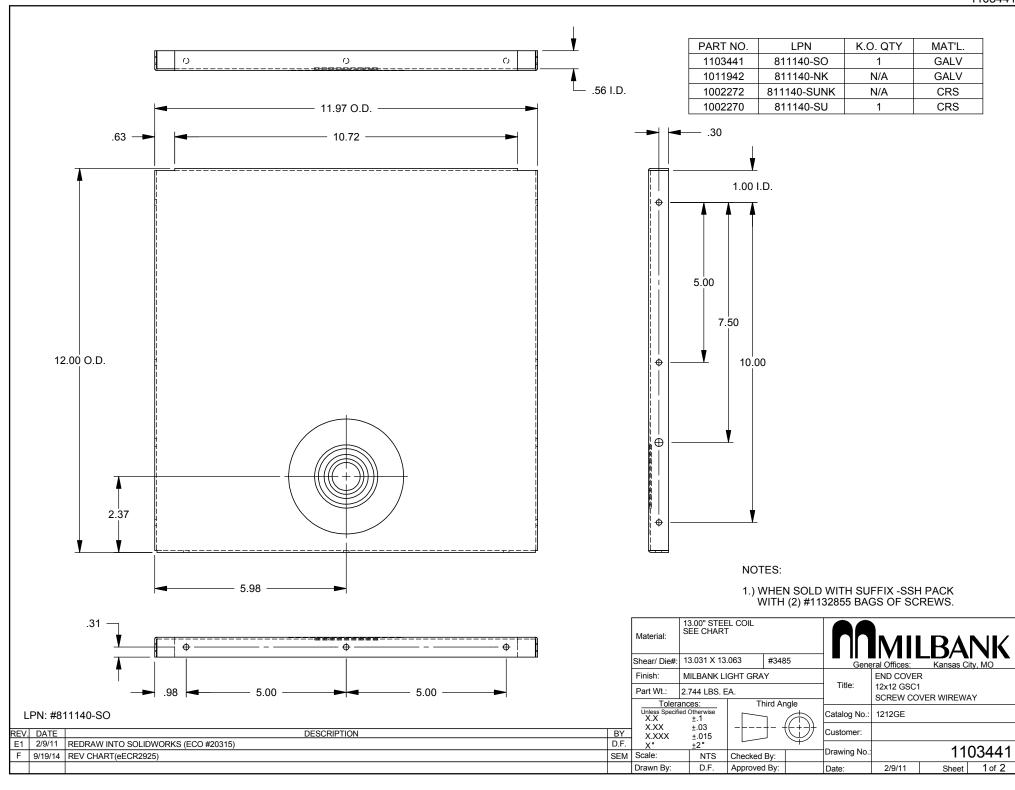

Catalog Number: 1212GE-NK

Item Description: **WIREWAY ACCESSORY** UPC Code:

784572101623

Brand Name: Milbank

Type: Wireway End

Application: Wireway Accessory

Standard: UL Listed, Type 1

Screw Cover Cover Type:

Enclosure: Indoor Enclosure

Nominal Cross Section: 12x12

Material: Steel with Powder Coat Finish

Finish: ANSI 61 Gray

Knockouts: False

Catalog Number: 1212GE-NK

Item Description: **WIREWAY ACCESSORY** UPC Code:

784572101623

Brand Name: Milbank

Type: Wireway End

Application: Wireway Accessory

Standard: UL Listed, Type 1

Screw Cover Cover Type:

Enclosure: Indoor Enclosure

Nominal Cross Section: 12x12

Material: Steel with Powder Coat Finish

Finish: ANSI 61 Gray

Knockouts: False