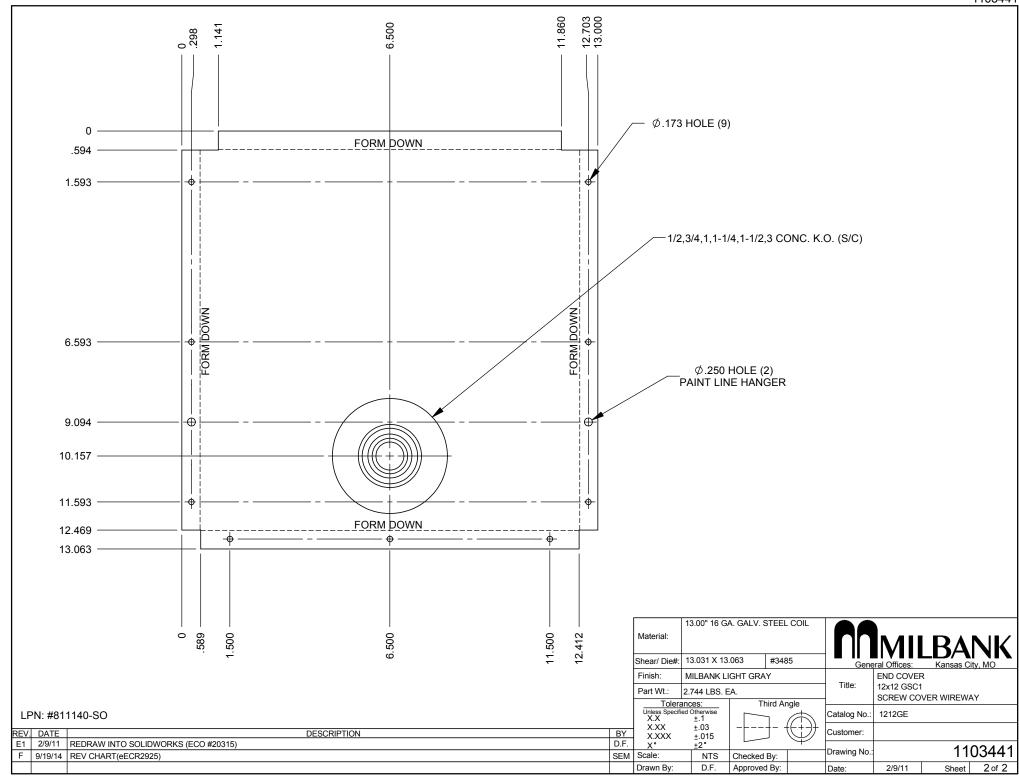

Catalog Number: 1212GE-NK

Item Description: **WIREWAY ACCESSORY** UPC Code:

784572101623

Brand Name: Milbank

Type: Wireway End

Application: Wireway Accessory

Standard: UL Listed, Type 1

Screw Cover Cover Type:

Enclosure: Indoor Enclosure

Nominal Cross Section: 12x12

Material: Steel with Powder Coat Finish

Finish: ANSI 61 Gray

Knockouts: False

Catalog Number: 1212GE-NK

Item Description: **WIREWAY ACCESSORY** UPC Code:

784572101623

Brand Name: Milbank

Type: Wireway End

Application: Wireway Accessory

Standard: UL Listed, Type 1

Screw Cover Cover Type:

Enclosure: Indoor Enclosure

Nominal Cross Section: 12x12

Material: Steel with Powder Coat Finish

Finish: ANSI 61 Gray

Knockouts: False