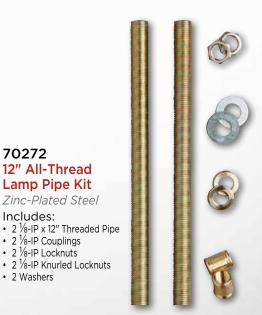

70272

Includes:

• 2 Washers

• 2<sup>1</sup>/<sub>8</sub>-IP Locknuts

12" All-Thread

Lamp Pipe Kit

Zinc-Plated Steel

\*13650 70270 30" Steel **Brass-Plated** All-Thread Pipe Threaded ½-IP