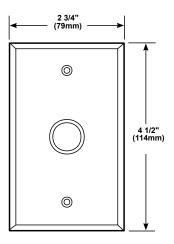

## **Weights and Dimensions**

| Cat. No. | Approx. Net<br>Weight (lb.) | Approx. Shipping Weight (lb.) |
|----------|-----------------------------|-------------------------------|
| 147-1    | 0.12                        | 0.15                          |
| 149-1    | 0.12                        | 0.15                          |