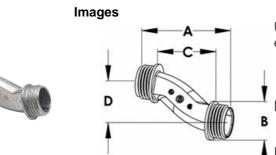

Material: Zinc Die Cast

**Certifications & Codes:** 

↓ UL File Number: E9391 a UNSPSC: 39131718

Download Photo Image Download Dimensional Image UNSPSC:

Dimension A in Inches: 4.062 Dimension B in Inches: 3.250 Dimension C in Inches: 2.500 Dimension D in Inches: 0.780