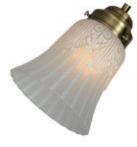

## Page 1 | 2 | 3 | 4 The Frost Glass Collection -103 GLASS--131 GLASS--152 GLASS- $The \ {\it Frost Collection illuminates} \ a \ {\it soft subtle glow}$ Flair Bell with Feather Bell with Curl Pattern Bell with Frost Veined Finish. Sand Textured Finish. Scavo Finish. throught a room. Intricate patterns adorn each piece Emperor Glass of glass to give this collection a feel of its own. HI RES HI RES ● HI RES • LO RES • LO RES LO RES Ε