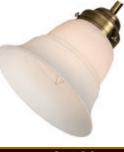

## Page 1 | 2 | 3 | 4 The Frost Glass Collection -103 GLASS--131 GLASS--152 GLASS- $The \ {\it Frost Collection illuminates} \ a \ {\it soft subtle glow}$ Flair Bell with Feather Bell with Curl Pattern Bell with Frost Veined Finish. Sand Textured Finish. Scavo Finish. throught a room. Intricate patterns adorn each piece Emperor Glass of glass to give this collection a feel of its own. HI RES HI RES ● HI RES • LO RES • LO RES LO RES Ε