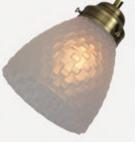

## Page 1 | 2 | 3 | 4 The Frost Glass Collection -103 GLASS--131 GLASS--152 GLASS- $The \ {\it Frost Collection illuminates} \ a \ {\it soft subtle glow}$ Flair Bell with Feather Bell with Curl Pattern Bell with Frost Veined Finish. Sand Textured Finish. Scavo Finish. throught a room. Intricate patterns adorn each piece Emperor Glass of glass to give this collection a feel of its own. HI RES HI RES ● HI RES • LO RES • LO RES LO RES Ε