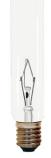

### 13390 - 15T6

## GE appliance 15 watt T6 1-pack

- GE's specialty bulbs offer innovative solutions for a variety of lighting needs.
- GE's Indicator Lights are designed for home appliances and many small fixtures requiring a candleabra base.
- 120 volts
- Whether you're cooking it or keeping it fresh GE appliance lights lets you see it. They're specially designed to withstand high or low temperatures and feature a rugged filament that resists vibration, perfect for microwaves, refrigerators and ovens
- Lasts 2000 hours
- T6 shape with candelabra base for use in appliances

### **GENERAL CHARACTERISTICS**

Lamp Type Incandescent - Tubular

Bulb T6

Base Candelabra Screw (E12)

Filament C-7A
Bulb Finish Clear
Rated Life 2000.0 hrs
Bulb Material Soft glass

Primary Application Appliance; Standard; Standard