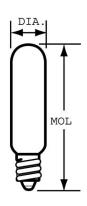

### **DIMENSIONS**

Maximum Overall Length 3.0600 in(77.7 mm)

(MOL)

 Bulb Diameter (DIA)
 0.750 in(19.0 mm)

 Light Center Length (LCL)
 1.560 in(39.6 mm)