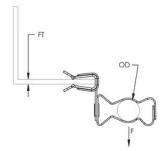

## **PRODUCT ATTRIBUTES**

Material: Spring Steel

Finish: nVent CADDY Armour

EMT Conduit Size: 3/4";1"

Rigid Conduit/Pipe Size: 3/4";1"

Outer Diameter: 0.922" - 1.378"

Flange Thickness: 1/8" - 1/4"

Static Load: 25 lb

#### **DIAGRAMS**