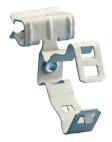

# CONDUIT/PIPE TO FLANGE CLIP, SIDE MOUNT, 1" EMT, 1/8-1/4" FLANGE

## **FEATURES**

Supports conduit/pipe or cable from beam flanges

Snap close clip pivots a full 360°

Requires only a hammer to install

## **PRODUCT ATTRIBUTES**

Material: Spring Steel

Finish: nVent CADDY Armour

EMT Conduit Size: 3/4";1"

Rigid Conduit/Pipe Size: 3/4";1"

Outer Diameter: 0.922" - 1.378"

Flange Thickness: 1/8" - 1/4"

Static Load: 25 lb