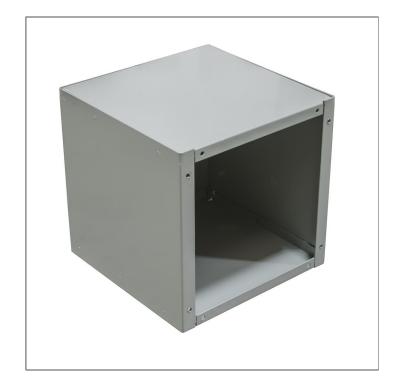

Equipment

Standard: UL Listed

Number Of Outlet: 0

Material: Steel with Powder Coat Finish

Color: ANSI 61 Gray

Mounting: Wall Mount

NEMA Rating: Type 1

| CATALOG#                                  | LABEL#                                                                                                                       | ITEM     | QTY.                  | PART NUMBER                          |                                                                          | SCRIPTION                                                                       |
|-------------------------------------------|------------------------------------------------------------------------------------------------------------------------------|----------|-----------------------|--------------------------------------|--------------------------------------------------------------------------|---------------------------------------------------------------------------------|
| 18184-SC1-( )<br>RC-18184-SC1-( )         | 1002135<br>1125021                                                                                                           | 1        | 1                     | (SEE CHART)                          | BACK WELI                                                                | DMENT                                                                           |
| SPSC-18184                                | 1132714                                                                                                                      | 2        | 1                     | (SEE CHART)                          | COVER PLA                                                                | ATE                                                                             |
|                                           |                                                                                                                              | 3        | 1                     | (SEE CHART)                          | U/L LISTING                                                              | G LABEL                                                                         |
|                                           |                                                                                                                              | 4        | 1                     | 1002475                              | BAG ASSY                                                                 | (GROUND SCREW)                                                                  |
|                                           |                                                                                                                              | 5        | 4                     | 1001290                              | SCREW, 10                                                                | )-32 X 5/16                                                                     |
|                                           |                                                                                                                              | 6        | 0.33                  | 1002931                              | CARTON 3-                                                                | -PER (NOT SHOWN)                                                                |
| 18.00 ——————————————————————————————————— | 18.00 16.13 MOUNTING HOLES  GROUNDING EMBOSS   ### ### ### ### ### ### ### ### ###                                           | !        | TES:<br>PLACE BA(     | G ASS'Y INSIDE                       | ENCLOSURE (                                                              | (NOT SHOWN).                                                                    |
| 4.00                                      | 1 (APPLY INSIDE BACK)  SUFFIX NONE   -NP -NK   -NK-NP  Material:  1/2, 3/4 CONC. K.O. (8 PLACES)  Material:  Tole Unless Spe | (SEE (   | RAY 1<br>RAY 1        | 160238<br>160239<br>011175<br>160240 | 1154419<br>1003271<br>1154419<br>1003271<br>MANUFACTURING<br>SCR<br>TYPE | STALL KOS YES NO  General Offices: Kansas City, MO  18184 EEW COVER 1 ENCLOSURE |
| X.X ±.1<br>X.XX ±.03                      |                                                                                                                              |          | -+ ((                 | + )) Catalog N                       |                                                                          | EE CHART)                                                                       |
| NEMA DWG.: #117                           | NEMA DWG.: #117 X° ±2°                                                                                                       |          |                       | Customer:                            | MILBA                                                                    | NK STANDARD                                                                     |
| D 8/1/12 I                                | ELETE 1002646; ADD 1001290 (ECO #22728) DF Scale:                                                                            | NTS Chec | Projection<br>ked By: | Drawing N                            | o.: <b>1</b> (                                                           | 001553                                                                          |
|                                           | Drawn By:                                                                                                                    |          | oved By:              | Date:                                | 04/26/01                                                                 | Sheet 1 of 1                                                                    |