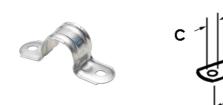

### **Images**

B M F

Download Photo Image Download Dimensional Image

Dimension A in Inches: 2.13 Dimension B in Inches: 0.75 Dimension C in Inches: 0.19