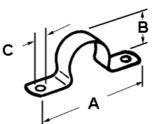

## Images

Download Photo ImageDowDimension A in Inches:2.93Dimension B in Inches:1.19Dimension C in Inches:0.19

Download Dimensional Image

Bridgeport Fittings Inc. 705 Lordship Blvd. Stratford, CT 06615

> Phone: 203-377-5944 Fax: 203-381-3488