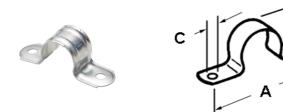

### **Images**

Download Photo Image Download Dimensional Image

Dimension A in Inches: 3.62 Dimension B in Inches: 1.56 Dimension C in Inches: 0.25

#### **Certifications & Codes:**

CSA File Number: LR39354 UNSPSC: 31162906

Catalog ID: 1923

**UPC Number:** 781747019233

**Description:** Strap, Pipe, Two Hole, Steel, Size 1 1/4 Inch **Application:** Used to support EMT to mounting surface.