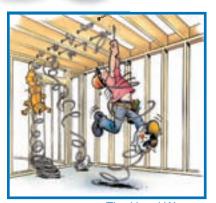

The Usual Way

This easy-to-hang wire dispenser allows fast, twist-free Romex, MC cable or Flex pulling.

- Affordable
- Dependable
- Saves Time
- · Eliminates Waste
- No Maintenance
- Collapsible

A New Way