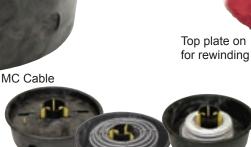

## Features:

- · 360° feed adjusts automatically
- · 3-way adjustable centre hub
- · Removable top plate has a handle for rewinding wire
- · Big 24" diameter capacity

Romex

Part #18455

Flex

Wire Spool®

Hangs from a ladder