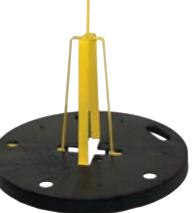

## Features:

- · 360° feed adjusts automatically
- · 3-way adjustable centre hub
- · Removable top plate has a handle for rewinding wire
- · Big 24" diameter capacity

Romex

Part #18455

Flex

Wire Spool®

Hangs from a ladder