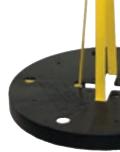

## Features:

- · 360° feed adjusts automatically
- · 3-way adjustable centre hub
- · Removable top plate has a handle for rewinding wire
- · Big 24" diameter capacity

Romex

Part #18455

Flex

Wire Spool®

Hangs from a ladder