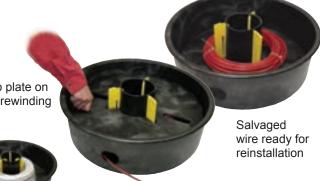

## Features:

- · 360° feed adjusts automatically
- · 3-way adjustable centre hub
- · Removable top plate has a handle for rewinding wire
- · Big 24" diameter capacity

Romex

Part #18455

Flex

Wire Spool®

Hangs from a ladder