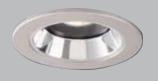

## **DESIGN FEATURES**

Non conductive, corrosion free polymer trim. Lamp tilts 15°. Clear specular splay reflector. Polymer trim ring available in Matte White, Silver, Satin Nickel, Antique Copper or Tuscan Bronze finishes. Three "cat's paw" springs secure trim in housing.

4" TRIMS

Trim

1951P= White Trim, Clear Specular Splay Reflector 1951SL= Silver Trim, Clear Specular Splay Reflector 1951SN= Satin Nickel Trim, Clear Specular Splay Reflector 1951AC= Antique Copper Trim, Clear Specular Splay Reflector 1951TBZ= Tuscan Bronze Trim, Clear Specular Splay Reflector