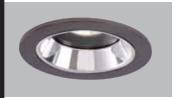

1951SN Satin Nickel Trim with Clear Specular Splay Reflector

1951AC Antique Copper Trim with Clear Specular Splay Reflector

1951TBZ Tuscan Bronze Trim with Clear Specular Splay Reflector

1951 **Adjustable Lensed Showerlight** 

4" TRIMS

Trim

1951P= White Trim, Clear Specular Splay Reflector 1951SL= Silver Trim, Clear Specular Splay Reflector 1951SN= Satin Nickel Trim, Clear Specular Splay Reflector 1951AC= Antique Copper Trim, Clear Specular Splay Reflector 1951TBZ= Tuscan Bronze Trim, Clear Specular Splay Reflector