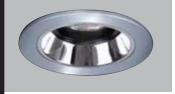

## **DESIGN FEATURES**

Non conductive, corrosion free polymer trim. Lamp tilts 15°. Clear specular splay reflector. Polymer trim ring available in Matte White, Silver, Satin Nickel, Antique Copper or Tuscan Bronze finishes. Three "cat's paw" springs secure trim in housing.

1951 is designed for use with the following small aperture housings;

• Low Voltage Housing

H1499T 50W 12V MR16 H1499RT 50W 12V MR16 50W 12V MR16 H1499ICT

1951SL Silver Trim with Clear Specular Splay Reflector

1951SN Satin Nickel Trim with Clear Specular Splay Reflector

1951AC Antique Copper Trim with Clear Specular Splay Reflector

1951TBZ Tuscan Bronze Trim with Clear Specular Splay Reflector

1951 **Adjustable Lensed Showerlight** 