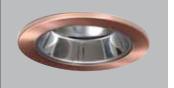

1951SN Satin Nickel Trim with Clear Specular Splay Reflector

1951AC Antique Copper Trim with Clear Specular Splay Reflector

1951TBZ Tuscan Bronze Trim with Clear Specular Splay Reflector

1951 **Adjustable Lensed Showerlight** 

4" TRIMS

Trim

1951P= White Trim, Clear Specular Splay Reflector 1951SL= Silver Trim, Clear Specular Splay Reflector 1951SN= Satin Nickel Trim, Clear Specular Splay Reflector 1951AC= Antique Copper Trim, Clear Specular Splay Reflector 1951TBZ= Tuscan Bronze Trim, Clear Specular Splay Reflector