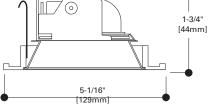

## DESCRIPTION

Adjustable wet location listed showerlight trim for 12V low voltage 4" H1499 family recessed housings.

| Catalog #   | Туре |
|-------------|------|
| Project     |      |
| Comments    | Date |
| Prepared by |      |

## **DESIGN FEATURES**

Non conductive, corrosion free polymer trim. Lamp tilts 15°. Clear specular splay reflector. Polymer trim ring available in Matte White, Silver, Satin Nickel, Antique Copper or Tuscan Bronze finishes. Three "cat's paw" springs secure trim in housing.