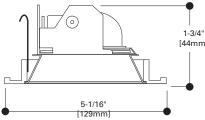

## DESCRIPTION

Adjustable wet location listed showerlight trim for 12V low voltage 4" H1499 family recessed housings.

| Catalog #   | Туре |
|-------------|------|
| Project     |      |
| Comments    | Date |
| Prepared by |      |

## **DESIGN FEATURES**

Non conductive, corrosion free polymer trim. Lamp tilts 15°. Clear specular splay reflector. Polymer trim ring available in Matte White, Silver, Satin Nickel, Antique Copper or Tuscan Bronze finishes. Three "cat's paw" springs secure trim in housing.