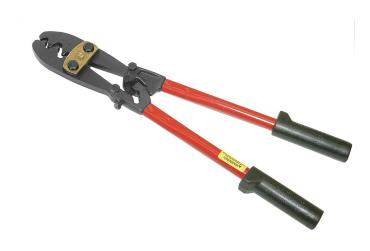

## Large Crimping Tool with Compound-Action

Use this crimping tool to crimp 6 - 4/0 AWG lugs and terminals. High-leverage handles and compound-action mechanism offer superior mechanical advantage. Ultra-comfortable hand grips for easy use and minimal fatigue. Adjustment screw allows user to control crimp depth.

## **Specifications**

| Crimping Capacity: | #6-4/0 AWG Battery Lugs and Terminals | Handle Color:   | Red             |
|--------------------|---------------------------------------|-----------------|-----------------|
| Handle Finish:     | Molded Grips                          | Overall Length: | 19.5" (49.5 cm) |
| Weight:            | 3.8 lb (1.7 kg)                       |                 |                 |