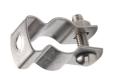

## **Images**

**Application** 

To secure EMT or rigid conduit to threaded rod, insulator supports, or directly to mounting surface.

Catalog ID: 2100-S

UPC Number: 781747221001

Description: Hanger, Conduit, Bolt, Stainless Steel, Trade

Size 0

**Application:** To secure EMT or rigid conduit to threaded rod, insulator supports, or directly to mounting surface.