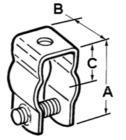

## **Product Information**

Material: Stainless Steel

Finish: Ball burnished, mirror smooth

**Certifications & Codes:** 

UNSPSC: 39121701

Download Photo Image Download Dimensional Image

Dimension A in Inches: 1.75 Dimension B in Inches: 0.75 Dimension C in Inches: 0.88