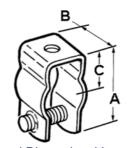

### **Images**

Download Photo Image Download Dimensional Image

Dimension A in Inches: 2-9/16 Dimension B in Inches: 7/8 Dimension C in Inches: 1-1/4