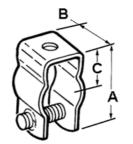

#### **Images**

Download Photo Image Download Dimensional Image

Dimension A in Inches: 2-7/8 Dimension B in Inches: 7/8 Dimension C in Inches: 1-7/16