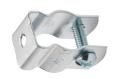

### **Application**

To secure EMT or rigid conduit to threaded rod, insulator supports, or directly to mounting surface. Strap has integral threads.

**Application:** To secure EMT or rigid conduit to threaded rod, insulator supports, or directly to mounting surface. Strap

has integral threads.

Trade Size: 2-1/2

Country of Manufacture: USA

Std Pkg Qty: 50