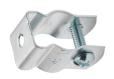

### **Application**

To secure EMT or rigid conduit to threaded rod, insulator supports, or directly to mounting surface. Strap has integral threads.

#### **Certifications & Codes:**

CSA File Number: LR39354 UL File Number: E161206 UNSPSC: 39121701

Catalog ID: 2140

**UPC Number:** 781747021403

Description: Hanger, Conduit, Steel, Bolt, Trade Size 4

**Application:** To secure EMT or rigid conduit to threaded rod, insulator supports, or directly to mounting surface. Strap

has integral threads.

Trade Size: 4

Country of Manufacture: USA

Std Pkg Qty: 50