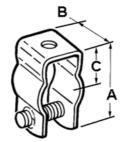

#### **Images**

Download Photo Image Download Dimensional Image

Dimension A in Inches: 3-5/16 Dimension B in Inches: 7/8 Dimension C in Inches: 1-9/16