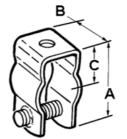

Dimension A in Inches: 6.00 Dimension B in Inches: 1.25 Dimension C in Inches: 2.69

Catalog ID: 2180-S

**UPC Number:** 781747221803

Description: Hanger, Conduit, Bolt, Stainless Steel, Trade

Size 8

**Application:** To secure EMT or rigid conduit to threaded rod, insulator supports, or directly to mounting surface.