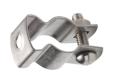

## **Images**

To secure EMT or rigid conduit to threaded rod, insulator supports, or directly to mounting surface.

## **Product Information**

**Application** 

Material: Stainless Steel

Finish: Ball burnished, mirror smooth

**Certifications & Codes:** 

**UNSPSC:** 39121701

Download Photo Image **Download Dimensional Image** 