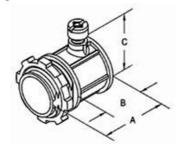

## **Images**

Download Photo Image Download Dimensional Image

Dimension A in Inches: 1.63 Dimension B in Inches: 1.06 Dimension C in Inches: 1.44