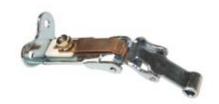

## Door Trip Switch Low Voltage 236 Series

The 236 door trip switch is a low voltage contact device for external mounting. The device makes and breaks as the door opens.

## **Features and Specifications**

- · Non insulated
- · Low voltage
- Zinc plated

## **Weights and Dimensions**

|          | Approx. Shipping | Dimensions   |             |             |
|----------|------------------|--------------|-------------|-------------|
| Cat. No. | Weight (lb.)     | Length (in.) | Width (in.) | Depth (in.) |
| 236      | 0.10             | 1 1/4        | 1 5/16      | 3 1/4       |