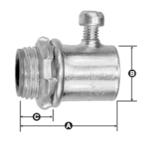

### **Images**

Download Photo Image Download Dimensional Image

Dimension A in Inches: 3.25 Dimension B in Inches: 4.25 Dimension C in Inches: 1.44

## **Application**

Used to secure steel EMT to box or enclosure. Concrete tight when taped.

#### **Certifications & Codes:**

Federal Specification Number: A-A-50553 NEMA Standard: FB-1 UL Standard: UL514B UNSPSC: 39121434

Catalog ID: 237-US

**UPC Number:** 78174723237

Description: Connector, Set Screw Made in the USA, Size

3 Inch

**Application:** Used to secure steel EMT to box or enclosure.

Concrete tight when taped.

Trade Size: 3"

Country of Manufacture: USA

Std Pkg Qty: 10

Unit Qty: 2