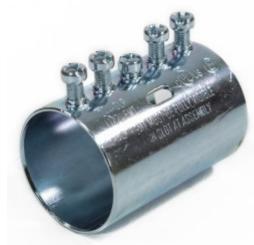

## 3/4" Mighty-Align® EMT Steel Set Screw Slip Coupling

Mighty-Align® "Slip" Style Coupling - Used to join two lengths of EMT together.

Backing out center screw allows the slip coupling to be temporarily located on one cut end while adjacent end is slid into place.