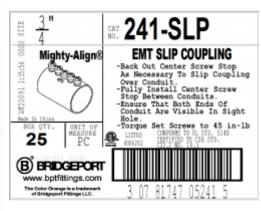

Back out center screw stop as necessary to slip coupling over conduit.

Fully install center screw stop between conduits.

Ensure that both ends of conduit are visible in sight hole.

Tighten all set screws. Patented