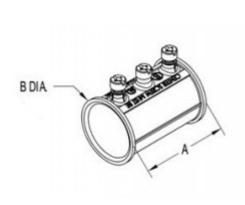

#### **Dimensions**

| Trade Size:   | 3/4"  |
|---------------|-------|
| Dimensions A: | 1.876 |
| Dimensions B: | 1.187 |