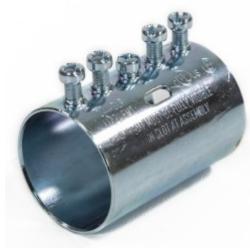

## 1" Mighty-Align® EMT Steel Set Screw Slip Coupling

Mighty-Align® "Slip" Style Coupling - Used to join two lengths of EMT together.

Backing out center screw allows the slip coupling to be temporarily located on one cut end while adjacent end is slid into place.