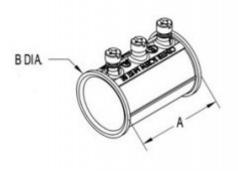

## Dimensions

| Trade Size:   | 1"    |
|---------------|-------|
| Dimensions A: | 2.062 |
| Dimensions B: | 1.437 |