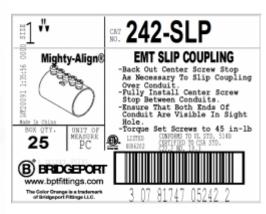

Back out center screw stop as necessary to slip coupling over conduit.

Fully install center screw stop between conduits.

Ensure that both ends of conduit are visible in sight hole.

Tighten all set screws. Patented

## **Product details**

| Catalog Number:                | 242-SLP     |
|--------------------------------|-------------|
| UPC Number:                    | 78174705242 |
| Primary Materials:             | Steel       |
| Finish:                        | Zinc Plated |
| Trade Size:                    | 1"          |
| Unit Quantity:                 | 20          |
| Standard Package Quantity: 200 |             |