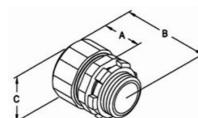

## Download Photo Image Download Dimensional Image

Dimension A in Inches: 1.25 Dimension B in Inches: 1.12 Dimension C in Inches: 0.41