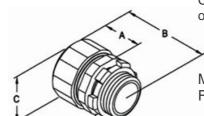

### **Images**

**Download Dimensional Image** 

Dimension A in Inches: 1.50

Dimension B in Inches: 1.25

Dimension C in Inches: 0.44