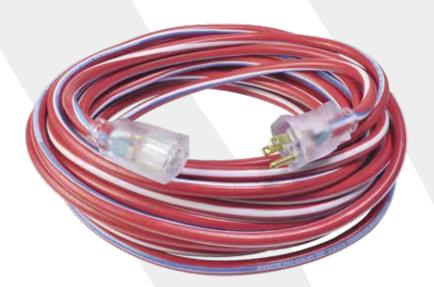

## INDUSTRIAL GRADE. AMERICAN MADE.

Made in the USA, Southwire's vinyl red, white and blue outdoor extension cords have molded, water resistant connectors with reinforced blades that make them suitable for all-weather outdoor use. The lighted female ends let you know that there is power ready and available.

## SPECIAL EDITION WOUNDED WARRIOR PROJECT CO-BRANDED PRODUCT COMING SOON

| MODEL #    | UPC          | DESCRIPTON                 | LENGTH | Weight      |
|------------|--------------|----------------------------|--------|-------------|
| 2547SWUSA1 | 029892052034 | 12/3 SJTW Lighted End 25'  | 25'    | 3.403 lbs.  |
| 2548SWUSA1 | 029892051587 | 12/3 SJTW Lighted End 50'  | 50'    | 6.535 lbs.  |
| 2549SWUSA1 | 029892051570 | 12/3 SJTW Lighted End 100' | 100'   | 12.727 lbs. |