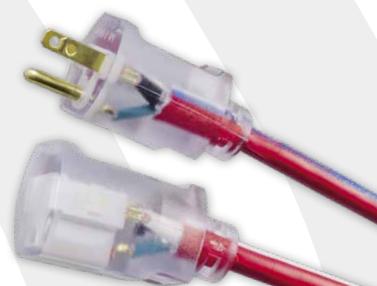

## INDUSTRIAL GRADE. AMERICAN MADE.

Made in the USA, Southwire's vinyl red, white and blue outdoor extension cords have molded, water resistant connectors with reinforced blades that make them suitable for all-weather outdoor use. The lighted female ends let you know that there is power ready and available.