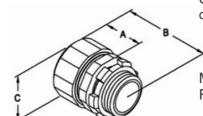

# Connectors - US Steel

Download Photo Image Download Photo Image Download Photo Image 2.25

Dimension B in Inches: 1.62

Dimension C in Inches: 0.56

# Download Dimensional Image F

Federal Specification Number: A-A-50553
NEMA Standard: FB-1
UL File Number: E24001
UL Standard: UL514B
UNSPSC: 39121434

Catalog ID: 254-US

**UPC Number:** 78174702254

Description: Connector, compression, steel, 1-1/2"