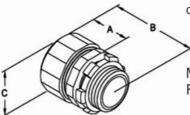

### Images

Download Photo Image Dimension A in Inches: 2.75 Dimension B in Inches: 1.75 Dimension C in Inches: 0.56

**Download Dimensional Image** 

**Bridgeport Fittings Inc.** 705 Lordship Blvd. Stratford, CT 06615