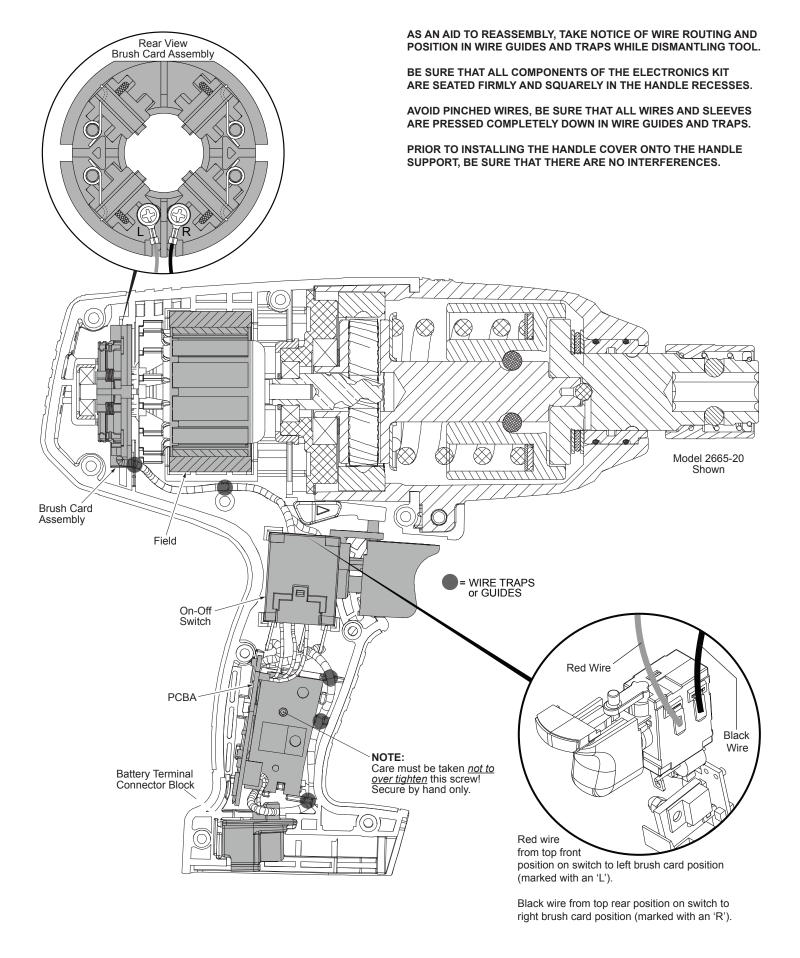

| FIG. 47 *48 49 *50 55 57 61 62 63 64 65 69 70 71 72 73 74 75 76 77 | PART NO | DESCRIPTION OF PART Retaining Ring Handle Set Rubber Cap Switch/Connector Block Assembly O-Ring C-Ring PCBA Service Nameplate Kit Warning Label Washer Carrying Case, Optional Camshaft/Hammer Service Kit Washer/Bearing Kit Spring/Washer/Bearing Kit M3 x 5mmPan Hd. T10 Screw Spring Washer Leadwire Assembly - Red Leadwire Assembly - Black Leadwire/Screw/Washer Kit Brush Card Assembly | NO.REQ. (1) (1) (1) (1) (1) (1) (1) (1) (1) (1) |
|--------------------------------------------------------------------|---------|-------------------------------------------------------------------------------------------------------------------------------------------------------------------------------------------------------------------------------------------------------------------------------------------------------------------------------------------------------------------------------------------------|-------------------------------------------------|
|                                                                    |         |                                                                                                                                                                                                                                                                                                                                                                                                 | (1)<br>(1)<br>(1)                               |
|                                                                    |         |                                                                                                                                                                                                                                                                                                                                                                                                 |                                                 |