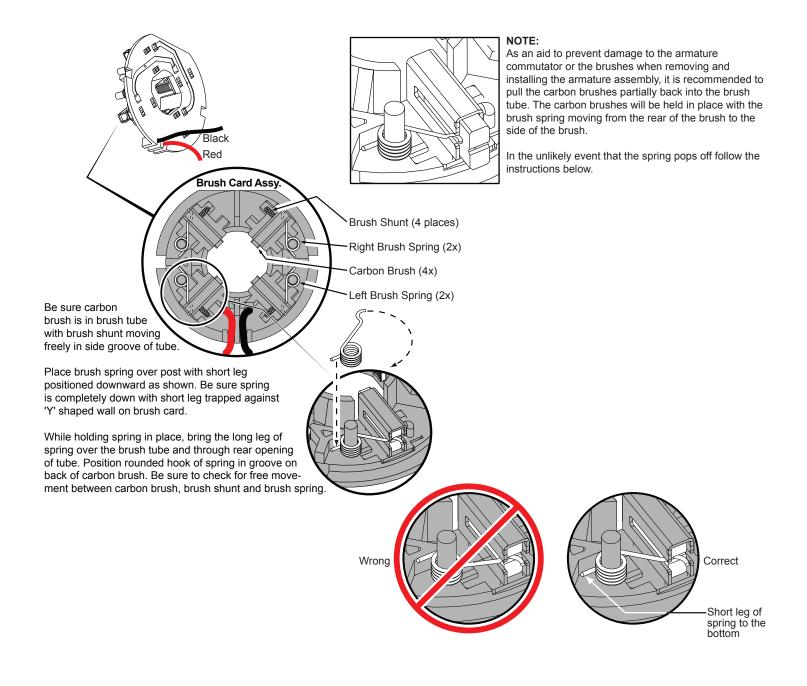

| FIG. 47 *48 49 *50 55 57 61 62 63 64 65 69 70 71 72 73 74 75 76 77 | PART NO | DESCRIPTION OF PART Retaining Ring Handle Set Rubber Cap Switch/Connector Block Assembly O-Ring C-Ring PCBA Service Nameplate Kit Warning Label Washer Carrying Case, Optional Camshaft/Hammer Service Kit Washer/Bearing Kit Spring/Washer/Bearing Kit M3 x 5mmPan Hd. T10 Screw Spring Washer Leadwire Assembly - Red Leadwire Assembly - Black Leadwire/Screw/Washer Kit Brush Card Assembly | NO.REQ. (1) (1) (1) (1) (1) (1) (1) (1) (1) (1) |
|--------------------------------------------------------------------|---------|-------------------------------------------------------------------------------------------------------------------------------------------------------------------------------------------------------------------------------------------------------------------------------------------------------------------------------------------------------------------------------------------------|-------------------------------------------------|
|                                                                    |         |                                                                                                                                                                                                                                                                                                                                                                                                 | (1)<br>(1)<br>(1)                               |
|                                                                    |         |                                                                                                                                                                                                                                                                                                                                                                                                 |                                                 |